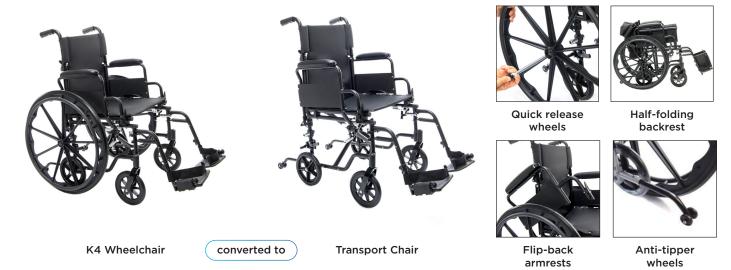

## **Transport Chair/Wheelchair Combo**

The Protekt **Cambria™ High Strength Lightweight Convertible Transport Chair/Wheelchair** can be used as a standard, self-propelled wheelchair or as a transport chair, all-in-one for your convenience. The quick release 24" wheels can be easily removed to transition from a wheelchair to a transport chair. Also comes with two sets of aluminum wheel locks, one for use with wheelchair and one for use with transport chair, for added safety. The deluxe back release folds down the backrest for easy and convenient storage and transportation. Dual brakes, desk length removable armrests, a fold-down backrest and swing-away removable footrests all combine to make for a portable and high-quality chair.

## **FEATURES**

- Dual functionality: Easily converts between self-propelled wheelchair and transport chair
- **Lightweight and sturdy:** High-strength, allaluminum frame with quick-release wheels
- Versatile braking system: Two sets of brakes for different chair configurations
- Quick release 24" wheels can be removed to transition self-propelled chair to a transport chair
- Includes both 24" and 8" rear wheels
- Comes standard with swing away footrests with composite footplates and heel loops
- Swing-away footrests and anti-tippers included
- Fold down back for easy storage
- Nylon easy to clean upholstery
- 8" casters provide a smooth, sturdy, and secure ride
- HCPCS Code: K0004/E0951/E0971