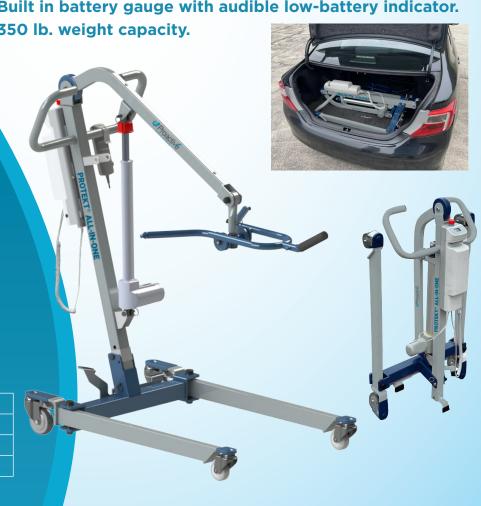

## PROTEKT® ALL-IN-ONE

## 33350 | UNIVERSAL PORTABLE **ELECTRIC PATIENT LIFT**

**HCPCS** E0635

The Protekt® All-In-One is the only lift on the market that is foldable, portable and can be used for ALL TYPES of transfers between: car and chair, bed and chair, and from the floor to chair or bed. The unique spreader bar design provides Dynamic Precise Controlled Positioning with minimal motion and effort. The compact design is ideal for home use and easily folds up for convenient car transport or travel.

- Universal transfer applications: Car, Bed, Chair or Floor.
- Portable and foldable for easy storage and transportation.
- 4 point spreader bar with "clip" sling attachment.
- Light weight and easy to move.
- Foot pedal base width adjustment.
- Manual emergency lowering for added safety.
- Dual rear locking casters, foot activated.
- Built in battery gauge with audible low-battery indicator.

• 350 lb. weight capacity.