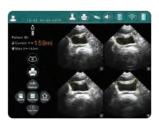

vanced features, it clearly differentiates between the bladder and seated area.

### **ADVANCED ALGORITHM**

Patented true volumetric algorithm results in superior accuracy

## INTUITIVE SYSTEM

Finds the correct bladder position, especially in small volume measurement like PVR

### REAL-TIME IMAGING

Finds the best position of probe

# RESULT EVALUATION SYSTEM

Evaluates the reliability of results







Technology

### **SPECIFICATIONS**

- Transducer freg: 2.6 MHZ
- Scan method: 3D
- Scan depth: 140mm
- Sway angle: 95 ° ± 2 °
- Rotate angle: 180 ° ± 2 °
- Scan range: 0 999ml
- Error range: ±15%, ±15ml

- Storage capacity: 100 cases
- Scan mode: Male; Female; Pediatric
- Patient ID: 12 digit maximum
- Display screen: 8.4" Color LCD TFT screen
- Power supply: Battery
- Interface: USB2.0



MODEL # PBS5.1