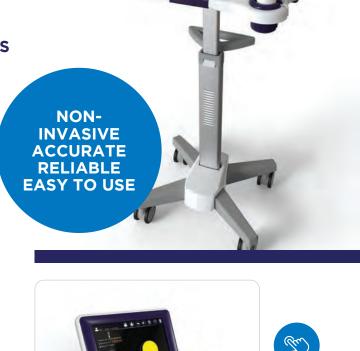

# PROFESSIONAL BLADDER SCANNER

\*\*\*\*

# THE BLADDER SCANNER IS A NON INVASIVE DEVICE WITH 3-D ULTRASOUND TECHNOLOGY.

THIS SIMPLE-TO-USE DEVICE MEASURES BLADDER VOLUME ACCURATELY WITH EASE AND COMFORT.

With advanced features, it clearly differentiates between the bladder and seated area.