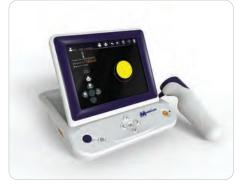

# PROFESSIONAL BLADDER SCANNER

\*\*\*\*

# THE BLADDER SCANNER IS A NON INVASIVE DEVICE WITH 3-D ULTRASOUND TECHNOLOGY.

THIS SIMPLE-TO-USE DEVICE MEASURES BLADDER VOLUME ACCURATELY WITH EASE AND COMFORT.

With advanced features, it clearly differentiates between the bladder and seated area.

### **SPECIFICATIONS**

- Transducer freg: 2.6 MHZ
- Scan method: 3D
- Scan depth: 140mm
- Sway angle: 95 ° ± 2 °
- Rotate angle: 180 ° ± 2 °
- Scan range: 0 999ml
- Error range: ±15%, ±15ml

- Storage capacity: 100 cases
- Scan mode: Male; Female; Pediatric
- Patient ID: 12 digit maximum
- Display screen: 8.4" Color LCD TFT screen
- Power supply: Battery
- Interface: USB2.0