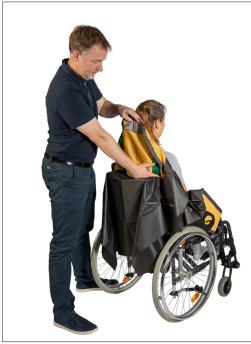

The sliding sheet is a great supplement to our sling range and eases the process of positioning the sling before lifting the patient either from wheelchair or bed. This ensures that the movement is safer and more comfortable for both patient and care staff.