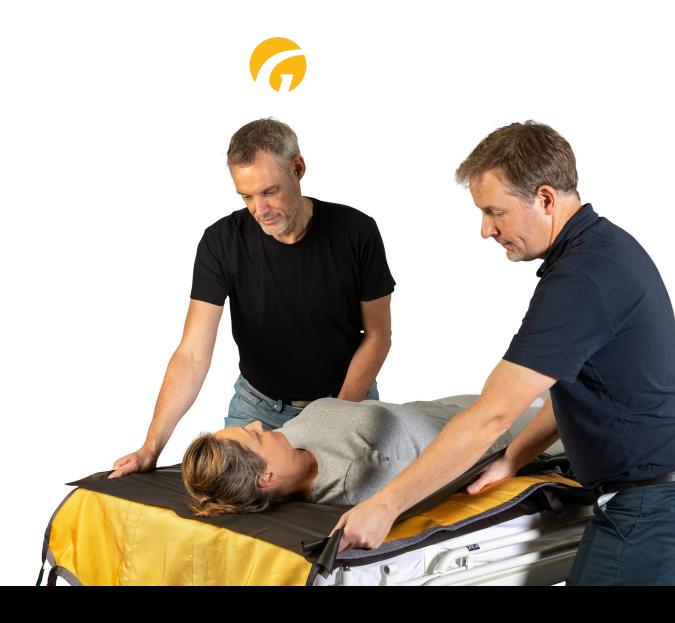

## Making daily tasks easy, safe and efficient

Smart Glide is an all-round sliding sheet used for reducing friction between the user and the surface. It can be used for different care tasks providing a more efficient and safe working process.

The sliding sheet is a great supplement to our sling range and eases the process of positioning the sling before lifting the patient either from wheelchair or bed. This ensures that the movement is safer and more comfortable for both patient and care staff.