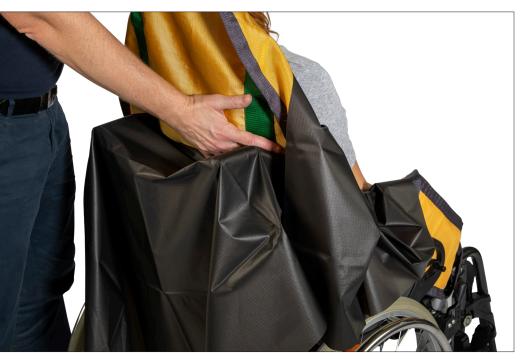

The sliding sheet is a great supplement to our sling range and eases the process of positioning the sling before lifting the patient either from wheelchair or bed. This ensures that the movement is safer and more comfortable for both patient and care staff.