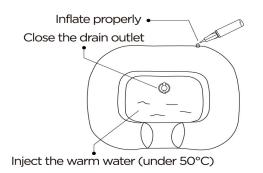

### **USING STEPS**

Use the air pump to inflate the hair wash basin properly, avoid inflating too full or insufficient. Next close the drain outlet under the hair wash basin. And then inject the warm water(under  $50^{\circ}$  C)