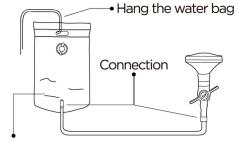

Connect the water bag with tube and sprinkler.

Inject the warm water(under 50<sup>o</sup> C) into the water bag and hang it up on infusion stand, hanger, wall or other places

Inject the warm water (under 50°C)