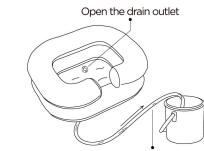

4

Prepare a bucket and then put the drain inside. Please insure the drain is without any crease.

Adjust the water.

Open the sprinkler to adjust the water

# 6

Drain the water.

Drain away the water into the bucket