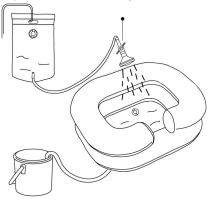

4

Prepare a bucket and then put the drain inside. Please insure the drain is without any crease.

Adjust the water.

Open the sprinkler to adjust the water

# 6

Drain the water.

Drain away the water into the bucket