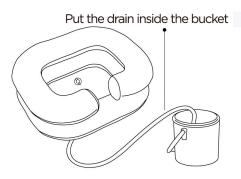

4

Prepare a bucket and then put the drain inside. Please insure the drain is without any crease.

Adjust the water.

Open the sprinkler to adjust the water