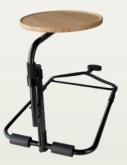

Attaches to the base of any Prime Bed Rail (sold separately)

Shown with the #8940 Prime Safety Bed Rail

Shown with the #8930 Prime Bed Handle