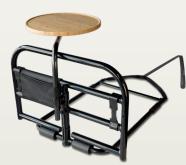

Attaches to the base of any Prime Bed Rail (sold separately)

Shown with the #8940 Prime Safety Bed Rail

Shown with the #8930 Prime Bed Handle