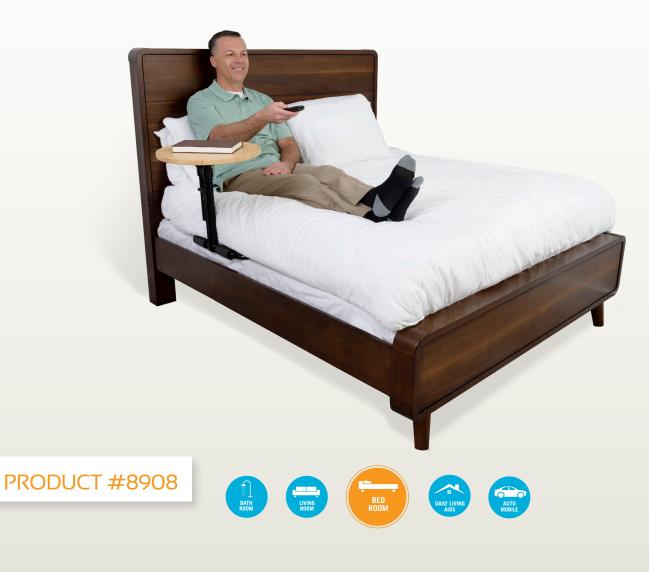

## PRIME SWIVEL TRAY BECAUSE EVERYONE WOULD LOVE A TRAY BY THEIR BED

## **FEATURES & BENEFITS**

- *Convenient* Multi-use laptop and meal tray keeps needed items on hand
- 360° Swivel Tray pivots to allow use of bed rail
- Adaptable Attaches to any Prime Bed Rail with included bracket (Prime Bed Rails sold separately)