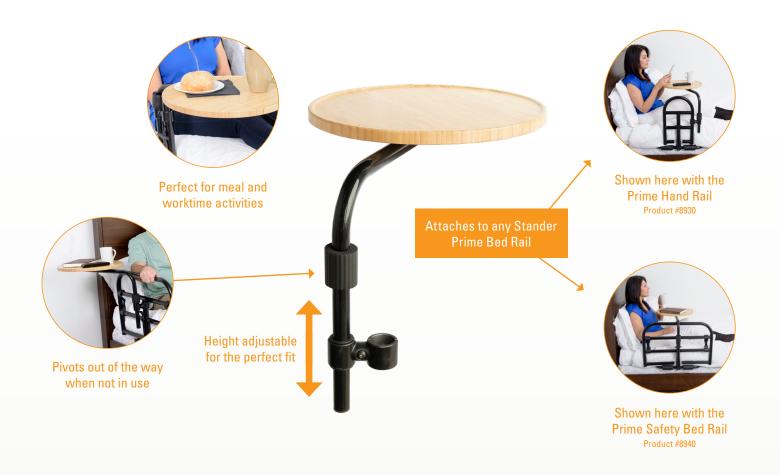

## **FEATURES & BENEFITS**

- *Convenient* Multi-use laptop and meal tray keeps needed items on hand
- 360° Swivel Tray pivots to allow use of bed rail
- Adaptable Attaches to any Prime Bed Rail with included bracket (Prime Bed Rails sold separately)

## **SPECIFICATIONS**

Tray Height: 17.5" Tray Width: 15.75" diameter Base Dimensions: 19." x 28.5" Weight of Product: 7.9 lbs Weight Capacity: 30 lbs Package Dimensions: 19" x 17.5" x 5" Case of 4 Dimensions: 19.75" x 18" x 20.5" Case Weight: 33.9 lbs

Attaches to the base of any Prime Bed Rail (sold separately)

Shown with the #8940 Prime Safety Bed Rail

Shown with the #8930 Prime Bed Handle