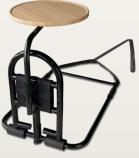

## **FEATURES & BENEFITS**

- *Convenient* Multi-use laptop and meal tray keeps needed items on hand
- 360° Swivel Tray pivots to allow use of bed rail
- Adaptable Attaches to any Prime Bed Rail with included bracket (Prime Bed Rails sold separately)

## **SPECIFICATIONS**

Tray Height: 17.5" Tray Width: 15.75" diameter Base Dimensions: 19." x 28.5" Weight of Product: 7.9 lbs Weight Capacity: 30 lbs Package Dimensions: 19" x 17.5" x 5" Case of 4 Dimensions: 19.75" x 18" x 20.5" Case Weight: 33.9 lbs

Attaches to the base of any Prime Bed Rail (sold separately)

Shown with the #8940 Prime Safety Bed Rail

Shown with the #8930 Prime Bed Handle