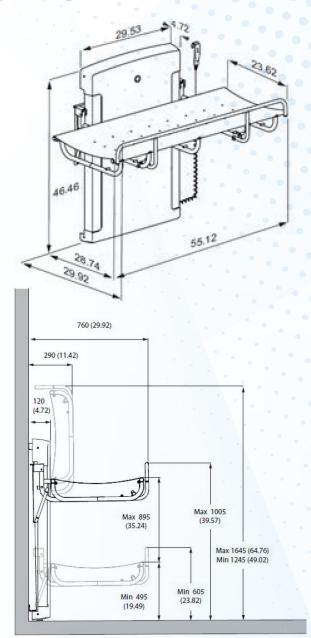

### Go Beyond ADA. Take Abilities to the MAX!!!

- Product price and shipping discount when purchasing multiple units.
- **⊘** Limited five year warranty.
- **⊘** Exceptional service since 1993.
- Complete online pricing and quote requests.
- Adjusts from 20.5" to 36.25"Width: 23.5", Length: 55"
- Projection from wall:

- Folded: 11", Unfolded: 29"

- ✓ Weight capacity: 331 lbs
- ✓ Delivery: 1-2 weeks
- Operates at 24v / 1amp via 120v wall outlet.
- Integrated transformer and US 8' power cord included.
- Linak liquid tight actuator and control system.
- Noise level: 48 decibel. Whisper quiet.
- All components, including hand control, are sealed, waterproof.
- Also available in fixed height and adult sizes.