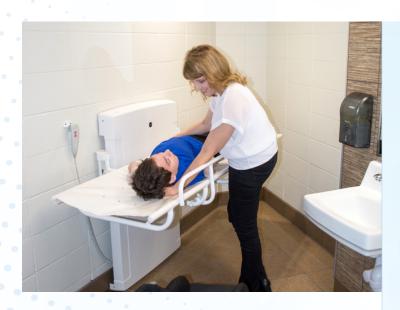

### Convenience & Accessibility

- Powered Adjustment, Wall Mounted, Folding
- Efficient comfort and safety for user AND caregiver.
- Accommodates anyone who can't use a toilet.
- Folds easily to maximize floor space.
- Permeable mattress surface for air circulation.
- Includes side rail, safety belt, wired hand control.
- Retrofit friendly.
- Anchors to wood blocking, masonry or concrete. Mounting hardware included.
- Mounting hardware included

### Go Beyond ADA. Take Abilities to the MAX!!!

- Product price and shipping discount when purchasing multiple units.
- **⊘** Limited five year warranty.
- **⊘** Exceptional service since 1993.
- Complete online pricing and quote requests.
- Adjusts from 20.5" to 36.25"Width: 23.5", Length: 55"
- Projection from wall:

- Folded: 11", Unfolded: 29"

- ✓ Weight capacity: 331 lbs
- ✓ Delivery: 1-2 weeks
- Operates at 24v / 1amp via 120v wall outlet.
- Integrated transformer and US 8' power cord included.
- Linak liquid tight actuator and control system.
- Noise level: 48 decibel. Whisper quiet.
- All components, including hand control, are sealed, waterproof.
- Also available in fixed height and adult sizes.