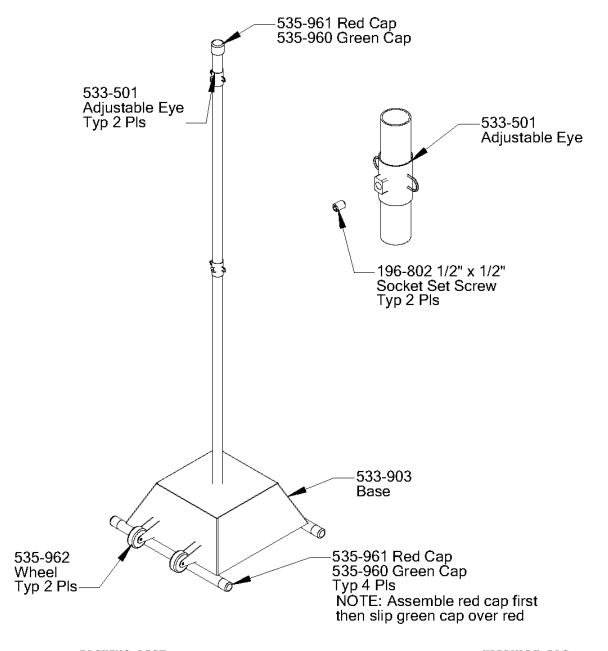

## **IMPORTANT**

Please retain this instruction sheet in your files. It contains important replacement parts information. All equipment should be installed in accordance with these instructions.

|   |      |   | PACKING | LIST           |    |         | HARDWARE BAG             |
|---|------|---|---------|----------------|----|---------|--------------------------|
| 1 | CTN  | 1 |         | Hardware Bag   | 4  | 196-802 | ½" x ½" Socket Set Screw |
|   |      | 4 | 533-501 | Adjustable Eye | 1  | 416-400 | ¼″ Socket Key            |
| 2 | BASE | 1 | 533-903 | Base Assembly  | 10 | 535-960 | Black Plastic Cap        |
|   |      |   |         |                | 10 | 535-961 | 2" Red Plastic Cap       |
|   |      |   |         |                |    |         |                          |