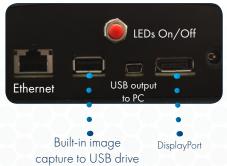

## SharpVue

Save images and video, no computer required!

## **Cutting-Edge Technology Meets Comfortable Viewing**

Aven's SharpVue Plus combines cutting-edge technology with comfort and ease of use. The SharpVue Plus has carried over all the popular features of the original SharpVue system, such as the attractive compact design and its fixed 9-inch working distance. This new model also retains the dual USB/DisplayPort outputs to connect to either a PC or an HD monitor. The SharpVue Plus's revamped camera offers improved image quality at up to 30x magnification, with a DisplayPort output that provides a real-time 1080p HD video image with little-to-no lag time. While users can still utilize the SharpVue's software for image and video capture, the SharpVue Plus now features a USB port for saving images to a USB drive, no computer required.

## Features:

- 30x optical, up to 300x digital magnification
- DisplayPort and USB output
- Built-in LEDs with On/Off switch
- Fixed 9-inch working distance
- Auto focus camera
- Includes remote control for on-screen settings

Backside

| SharpVue Plus       |                                                                                                                 |
|---------------------|-----------------------------------------------------------------------------------------------------------------|
| Item Number         | 26700-136                                                                                                       |
| Magnification       | 30x optical, up to 300x digital                                                                                 |
| Camera              | Auto focus                                                                                                      |
| Illumination        | Built-in LEDs with On/Off switch                                                                                |
| Dimensions / Weight | 16in x 6.7in x 13.77in / 9.9lbs                                                                                 |
| Outputs             | DisplayPort and USB                                                                                             |
| Operating Systems   | Windows 7/8/10                                                                                                  |
| Package Contents    | SharpVue Plus Digital Inspection System,<br>4' power cable, HDMI cable, USB<br>cable, SharpVue Imaging Software |