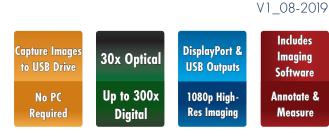

## **Cutting-Edge Technology Meets Comfortable Viewing**

Aven's SharpVue Plus combines cutting-edge technology with comfort and ease of use. The SharpVue Plus has carried over all the popular features of the original SharpVue system, such as the attractive compact design and its fixed 9-inch working distance. This new model also retains the dual USB/DisplayPort outputs to connect to either a PC or an HD monitor. The SharpVue Plus's revamped camera offers improved image quality at up to 30x magnification, with a DisplayPort output that provides a real-time 1080p HD video image with little-to-no lag time. While users can still utilize the SharpVue's software for image and video capture, the SharpVue Plus now features a USB port for saving images to a USB drive, no computer required.

## Features:

- 30x optical, up to 300x digital magnification
- DisplayPort and USB output
- Built-in LEDs with On/Off switch
- Fixed 9-inch working distance
- Auto focus camera
- Includes remote control for on-screen settings