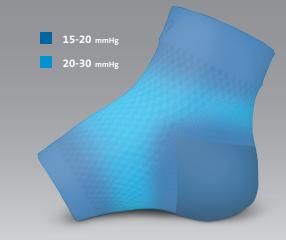

## DCS™ Plantar Fasciitis Sleeve

The DARCO DCS<sup>™</sup> Plantar Fasciitis Sleeve is woven to be anatomically correct. Wave compression technology on the plantar surface of the foot provides a sustained stretch on the plantar fascia. The DCS<sup>™</sup> PF gives relief from the discomfort associated with plantar fasciitis by promoting circulation, reducing edema, foot fatigue and relieving morning foot pain.

Featuring wave

Compression Technology

comfo