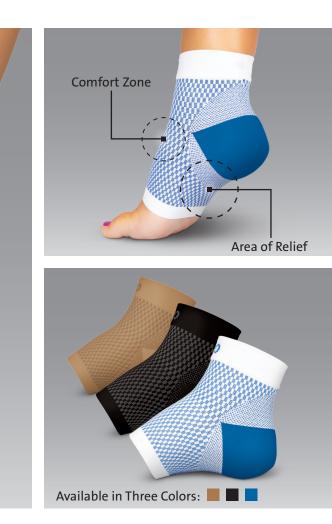

## DCS™ Plantar Fasciitis Sleeve

The DARCO DCS<sup>™</sup> Plantar Fasciitis Sleeve is woven to be anatomically correct. Wave compression technology on the plantar surface of the foot provides a sustained stretch on the plantar fascia. The DCS<sup>™</sup> PF gives relief from the discomfort associated with plantar fasciitis by promoting circulation, reducing edema, foot fatigue and relieving morning foot pain.

## **DCS™** Plantar Fasciitis Sleeve Features and Benefits:

- > Wave compression provides a consistent and sustained stretch to the plantar fascia.
- > The DCS<sup>™</sup> PF improves circulation and reduces edema.
- 24 hour support wear while sleeping or under socks when active. >
- Anatomically woven for maximum comfort. >
- Constructed of medical grade fabric that is latex free. >
- > Comfort Zone on the Anterior Ankle Fold to prevent pinching or binding.
- > Low Profile Design.