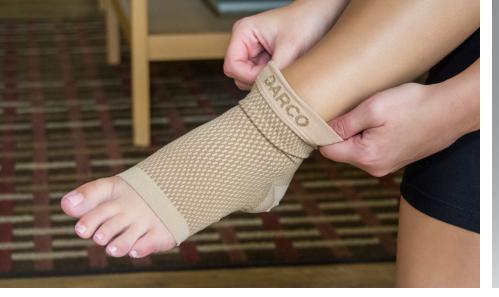

## **DCS™** Plantar Fasciitis Sleeve Features and Benefits:

- > Wave compression provides a consistent and sustained stretch to the plantar fascia.
- > The DCS<sup>™</sup> PF improves circulation and reduces edema.
- 24 hour support wear while sleeping or under socks when active. >
- Anatomically woven for maximum comfort. >
- Constructed of medical grade fabric that is latex free. >
- > Comfort Zone on the Anterior Ankle Fold to prevent pinching or binding.
- > Low Profile Design.