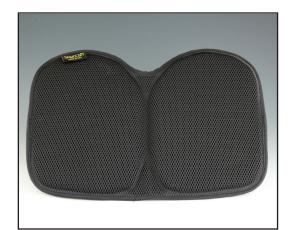

# TRAVEL

MODEL # PAF6325

**PILOT SEAT** 

FLUIDIZED GEL CUSHION

The Pilot Seat fits all aircraft seats, including those with a central harness attachment and it conveniently fits in most chart cases and carry-ons. The non-skid bottom makes SKWOOSH stay put, ensuring no movement during use while the low profile (3/4") allows for normal seat position. SKWOOSH cushions are made in the USA.