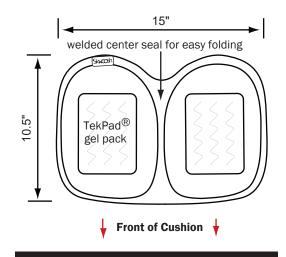

## DIMENSIONS

- Weight: 8 oz.
- Open Dimensions:  $15"W \times 10^{\frac{1}{2}"L} \times \frac{3}{4}"H$
- Folded Dimensions: 7<sup>1</sup>/<sub>2</sub>"W x 10<sup>1</sup>/<sub>2</sub>"L x 2"H