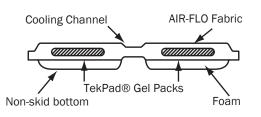

The Pilot Seat fits all aircraft seats, including those with a central harness attachment and it conveniently fits in most chart cases and carry-ons. The non-skid bottom makes SKWOOSH stay put, ensuring no movement during use while the low profile (3/4") allows for normal seat position. SKWOOSH cushions are made in the USA.

### **BENEFITS & FEATURES**

- COMFORTABLE Pressure relieving gel prevents numbness
- CUSHIONING TekPad gel cradles your "sitz" bones
- PORTABLE Lightweight, compact, folds for transport and storage
- · AERO DESIGNED Fits all aircraft seats, including central harness
- LOW PROFILE 3/4" thick with no change in seat position
- NON-SKID BOTTOM Anchors cushion to seat
- · Guaranteed workmanship Guaranteed performance

#### **AIR-FLO** breathable fabric

This fabric has a unique three-dimensional, internal structure that allows it to breathe and control moisture. It's durable, lightweight and washable.

Comfort Performance Cushions Sports / Office / Travel SKWOOSH<sup>™</sup> IS DIFFERENT Patented TekPad<sup>®</sup> technology packs giant comfort into a convenient package