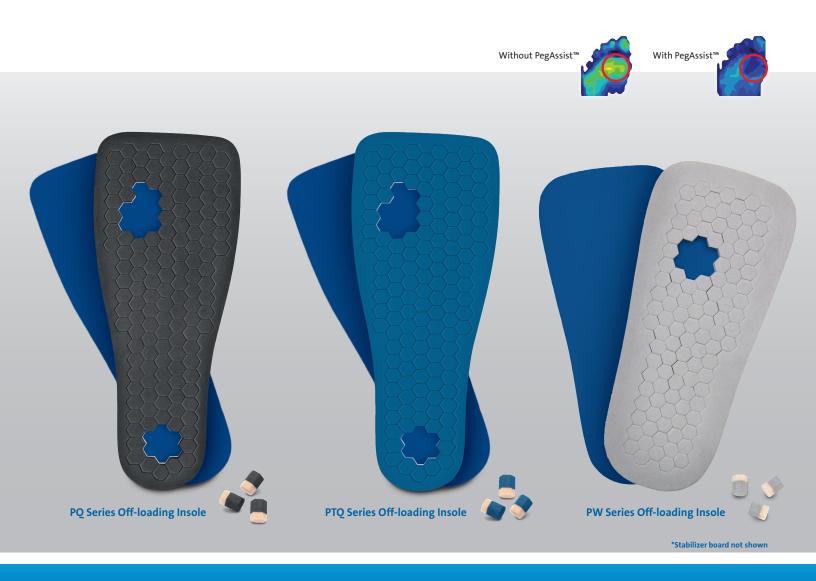

## PQ, PTQ, & PW Series Off-loading Insoles

The DARCO PegAssist™ Off-loading Insoles feature a multi-indication removable peg chassis that effectively off-loads the plantar aspect of the foot after surgery or when wounds are present.

### PegAssist™ Features and Benefits:

- > Removable pegs allow for localized off-loading of wounds and ulcerations of the foot.
- Pressure is reduced by as much as 60% while allowing patient to remain ambulatory.
- Each insole has a 15mm combination Plastazote® and Multi-Foam base with a 3mm Poron® cover.
- **PORON®** Cushioning cover eliminates the incidence of ring edema and edge abrasion.
- Stabilizer board included to maintain product integrity.

#### **PO Series Insole**

The PQ Series PegAssist™ is designed to fit the HeelWedge™, OrthoWedge®, APB™ and SlimLine.

### **PTO Series Insole**

The PTO Series PegAssist™ Insole is designed to fit the DARCO Square-Toe MedSurg™ Shoe.

MedSurg™

M

The **PW Series PegAssist™** is designed to fit most standard walkers. Affixed to the stabilizer board is a low profile molded hook strip that adheres to the walker liner to prevent shifting while walking.