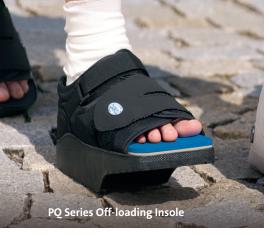

#### **PO Series Insole**

The PQ Series PegAssist™ is designed to fit the HeelWedge™, OrthoWedge®, APB™ and SlimLine.