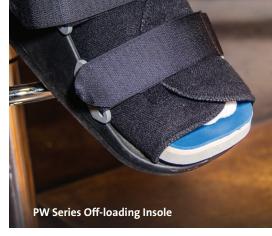

M

The **PW Series PegAssist™** is designed to fit most standard walkers. Affixed to the stabilizer board is a low profile molded hook strip that adheres to the walker liner to prevent shifting while walking.

### PW Series PegAssist™

|       |          |          | Product |
|-------|----------|----------|---------|
| Size: | Women:   | Men:     | Codes:  |
| XS    | 3.5 - 6  | -        | PW0     |
| S     | 6.5 - 9  | 5 - 7.5  | PW1     |
| M     | 9.5 - 12 | 8 - 10.5 | PW2     |
| L     | 12.5+    | 11 - 13  | PW3     |
| XL    | -        | 13.5+    | PW4     |