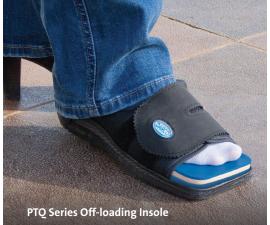

### **PTO Series Insole**

The PTO Series PegAssist™ Insole is designed to fit the DARCO Square-Toe MedSurg™ Shoe.

MedSurg™

# PTQ Series PegAssist™

|       |          |           | Product Code |       |
|-------|----------|-----------|--------------|-------|
| Size: | Women:   | Men:      | Women:       | Men:  |
| S     | 4 - 6    | 6 - 8     | PTQW1        | PTQM1 |
| M     | 6.5 - 8  | 8.5 - 10  | PTQW2        | PTQM2 |
| L     | 8.5 - 10 | 10.5 - 12 | PTQW3        | PTQM3 |
| XL    | -        | 12.5 - 14 | -            | PTQM4 |
|       |          |           |              |       |