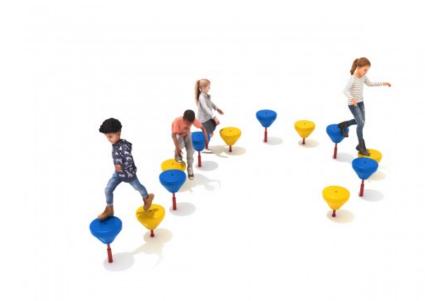

## **Product Description**

The Pebble Path is a wonderful activity that can be installed right into the surfacing of your playground. This set consists of 12 individual Pebble Step Climbers, which children will gleefully hop across as they travel down the Pebble Path. The flat, circular tops of the pebbles have a surface that has a high level of traction, which makes it easier and safer for children to maintain their balance while standing on one. The pebbles can be set at different heights, which adds to the variance and difficulty of the Pebble Path, making kids consider the size of their steps and watch their footing. The steps have an alternating color scheme, with every other pebble being a different color. Choose the color or colors that best goes with the design of your playground, and the Pebble Path will fit right in.