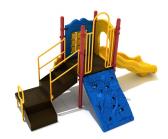

## Meets National Standards for: ✓ ASTM F1487-17 ✓ CPSC Guidelines #325

**Product Description**Climbing, interactive games, a slide; the Patriots Point hits all of the major points needed for a fun playtime but in a compact package. Children will scurry through the trees and up the Jungle Climber to reach whatever adventures lie at the top. The Tic-Tac-Toe Panel waits for them to engage in a simple game of wits. Spinning the cylinders round to show the classic "X" or "O", children might transform into explorers trying to break into an ancient temple of unknown treasures! When they are done, a wave slide guides them back down to the bottom to begin their adventure again. Underneath is a Ship's Wheel to steer their imaginations to the next game. The Patriots Point comes in two standardized color palettes, Primary or Neutral. For those wishing for a customized structure, there is a rainbow of colors available to choose from..

## **Product Specifications**

Model Number: PKP028P Age Range: 2-12 years Child Capacity: 10-15 Fall Height: 36"

Post Diameter: 3.5-inch Product Type: Quick Ship **Safety Zone:** 25' 6" x 18' 2"

## ✓ ADA Compliant (

Elevated 3 components **Ground Level** 1 component