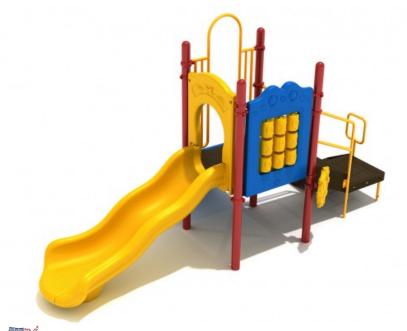

## Meets National Standards for: ✓ ASTM F1487-17 ✓ CPSC Guidelines #325

**Product Description**Climbing, interactive games, a slide; the Patriots Point hits all of the major points needed for a fun playtime but in a compact package. Children will scurry through the trees and up the Jungle Climber to reach whatever adventures lie at the top. The Tic-Tac-Toe Panel waits for them to engage in a simple game of wits. Spinning the cylinders round to show the classic "X" or "O", children might transform into explorers trying to break into an ancient temple of unknown treasures! When they are done, a wave slide guides them back down to the bottom to begin their adventure again. Underneath is a Ship's Wheel to steer their imaginations to the next game. The Patriots Point comes in two standardized color palettes, Primary or Neutral. For those wishing for a customized structure, there is a rainbow of colors available to choose from..

## **Product Specifications**

Model Number: PKP028P Age Range: 2-12 years Child Capacity: 10-15 Fall Height: 36"

Post Diameter: 3.5-inch Product Type: Quick Ship **Safety Zone:** 25' 6" x 18' 2"

## ✓ ADA Compliant (

Elevated 3 components **Ground Level** 1 component