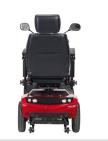

## **Panther Heavy Duty 4-Wheel Scooter**

- Front and rear suspension on 14" pneumatic tires for the smoothest ride possible
- One-touch, infinite tiller adjustment allows the user to easily position the tiller into the ideal driving position
- Extra-bright LED lighting for superb visibility
- Ergonomic delta control handles for ease of steering and throttle control
- Large front plastic basket with carry handle
- 20" 22" wide Captain's Seat is height adjustable and features a fold-down, reclining backrest with adjustable headrest
- Hazard lights, turn signals and reflectors for superb visibility
- Dual rear view mirrors
- Positioning belt included
- Anti-tip wheels
- · Easy, freewheel mode
- USB port for charging your mobile devices