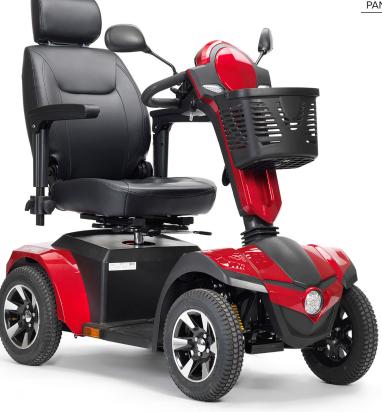

## **Panther Heavy Duty 4-Wheel Scooter**

- Front and rear suspension on 14" pneumatic tires for the smoothest ride possible
- One-touch, infinite tiller adjustment allows the user to easily position the tiller into the ideal driving position
- Extra-bright LED lighting for superb visibility
- Ergonomic delta control handles for ease of steering and throttle control
- Large front plastic basket with carry handle
- 20" 22" wide Captain's Seat is height adjustable and features a fold-down, reclining backrest with adjustable headrest
- Hazard lights, turn signals and reflectors for superb visibility
- Dual rear view mirrors
- Positioning belt included
- Anti-tip wheels
- · Easy, freewheel mode
- USB port for charging your mobile devices