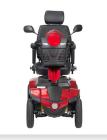

## **Panther Heavy Duty 4-Wheel Scooter**

- Front and rear suspension on 14" pneumatic tires for the smoothest ride possible
- One-touch, infinite tiller adjustment allows the user to easily position the tiller into the ideal driving position
- Extra-bright LED lighting for superb visibility
- Ergonomic delta control handles for ease of steering and throttle control
- Large front plastic basket with carry handle
- 20" 22" wide Captain's Seat is height adjustable and features a fold-down, reclining backrest with adjustable headrest
- Hazard lights, turn signals and reflectors for superb visibility
- Dual rear view mirrors
- Positioning belt included
- Anti-tip wheels
- · Easy, freewheel mode
- USB port for charging your mobile devices