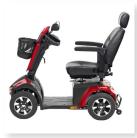

## **Panther Heavy Duty 4-Wheel Scooter**

- Front and rear suspension on 14" pneumatic tires for the smoothest ride possible
- One-touch, infinite tiller adjustment allows the user to easily position the tiller into the ideal driving position
- Extra-bright LED lighting for superb visibility
- Ergonomic delta control handles for ease of steering and throttle control
- Large front plastic basket with carry handle
- 20" 22" wide Captain's Seat is height adjustable and features a fold-down, reclining backrest with adjustable headrest
- Hazard lights, turn signals and reflectors for superb visibility
- Dual rear view mirrors
- Positioning belt included
- Anti-tip wheels
- · Easy, freewheel mode
- USB port for charging your mobile devices