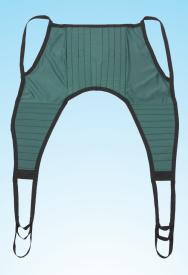

## Padded Divided Leg Sling w/o Head Support

| ITEM#                | DESCRIPTION                                                                   |
|----------------------|-------------------------------------------------------------------------------|
| 30100P-NHS<br>Small  | Solid padded divided leg w/o head support: small 600 lb. weight capacity      |
| 30100-NHS<br>Medium  | Solid padded divided leg w/o head support: medium 600 lb. weight capacity     |
| 30101-NHS<br>Large   | Solid padded divided leg w/o head support: large 600 lb. weight capacity      |
| 30102-NHS<br>X-Large | Solid padded divided leg w/o head support:<br>X-large 600 lb. weight capacity |