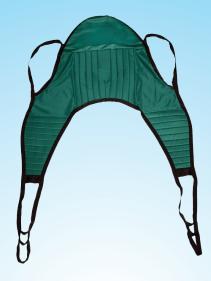

## Padded Divided Leg Sling w/Head Support

| ITEM#                     | DESCRIPTION                                                                 |
|---------------------------|-----------------------------------------------------------------------------|
| 30100P-HS<br>Small        | Solid padded divided leg w/head support: small 600 lb. weight capacity      |
| 30100-HS<br><i>Medium</i> | Solid padded divided leg w/head support: medium 600 lb. weight capacity     |
| 30101-HS<br>Large         | Solid padded divided leg w/head support: large 600 lb. weight capacity      |
| 30102-HS<br>X-Large       | Solid padded divided leg w/head support:<br>X-large 600 lb. weight capacity |