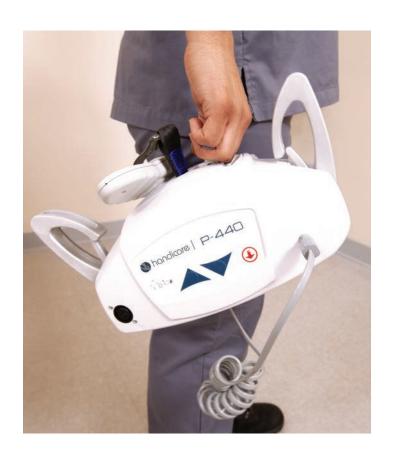

## Easy to Carry only 10.5 lbs

The P-440 weighs only 10.5 lbs. Moving from room to room has never been easier with its unique ergonomic carry handle located on the top of the lift.

An integrated control panel is located on the front for easy accessibility. Here you can find buttons to raise and lower users, battery status indicators and the E-Down button for emergency lowering.

#### Easy to Use Built for Safety

Quiet and smooth, our portable P-440 ceiling lifts feature a pneumatic hand control that has no electrical components for additional safety. The large buttons make it easy to operate the lift and provide clear indicators for moving up and down.

Charge the P-440 using a standard plug and socket through the port on the front.