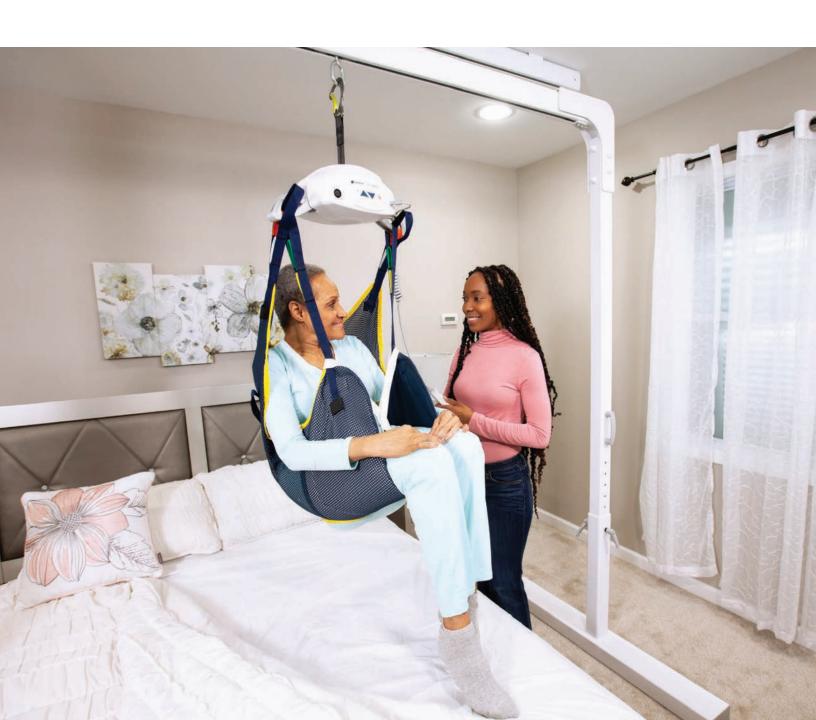

# For All the Capability of a Ceiling Lift System That You Can Take Anywhere

Lightweight and portable, the Handicare P-440 ceiling lift is easily removed from one track and installed to another, so you can quickly share a single lift unit in ceiling track systems in multiple rooms in your home or in freestanding track systems that can be used just about anywhere. The Handicare P-440 has a weight capacity of 440 lbs.

## Easy to Carry only 10.5 lbs

The P-440 weighs only 10.5 lbs. Moving from room to room has never been easier with its unique ergonomic carry handle located on the top of the lift.

An integrated control panel is located on the front for easy accessibility. Here you can find buttons to raise and lower users, battery status indicators and the E-Down button for emergency lowering.

#### Easy to Use Built for Safety

Quiet and smooth, our portable P-440 ceiling lifts feature a pneumatic hand control that has no electrical components for additional safety. The large buttons make it easy to operate the lift and provide clear indicators for moving up and down.