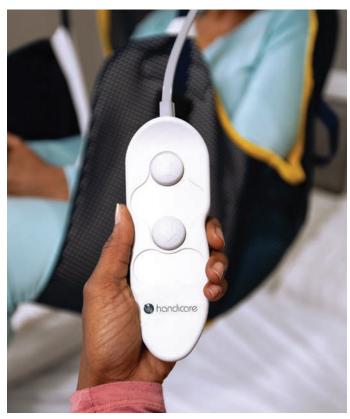

#### Easy to Use Built for Safety

Quiet and smooth, our portable P-440 ceiling lifts feature a pneumatic hand control that has no electrical components for additional safety. The large buttons make it easy to operate the lift and provide clear indicators for moving up and down.