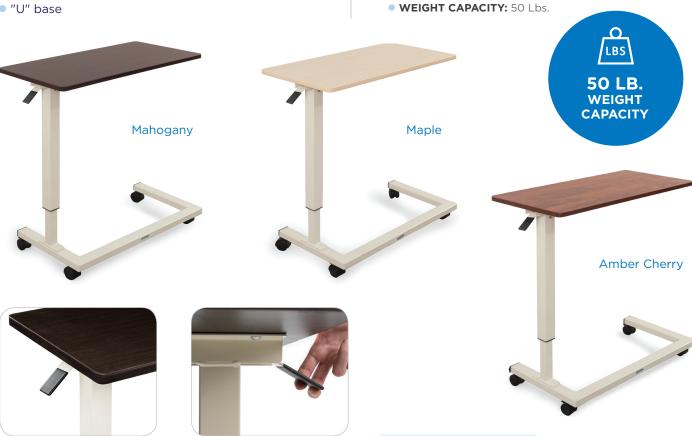

## **AVAILABLE IN 3 COLORS**

- **Laminate Wood Table Top in Multiple Colors**
- Durable steel frame supports heavy loads up to 50 Lbs.

Vinyl trim protects table top and prevents spills

Four 2" easy to roll swivel casters with 2 locking casters

- Wooden flame-resistant table top
- Height adjustable by coil spring lift
- Height adjustment: 28" 45"

Vinyl Trim protects

Table Top & prevents spills

- Epoxy powder coated, heavy duty steel frame
- "U" base