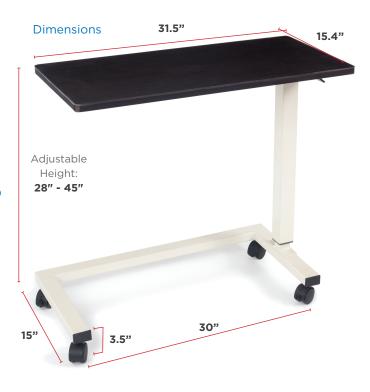

- Wooden flame-resistant table top
- Height adjustable by coil spring lift
- Height adjustment: 28" 45"

Vinyl Trim protects

Table Top & prevents spills

- Epoxy powder coated, heavy duty steel frame
- "U" base

- **DIMENSIONS:** 31 ½" x 15.4" x 28" 45" H
- UNIT WEIGHT: 27 ½ Lbs.

ITEM # **OB2845** 

EZ Height Adjustment