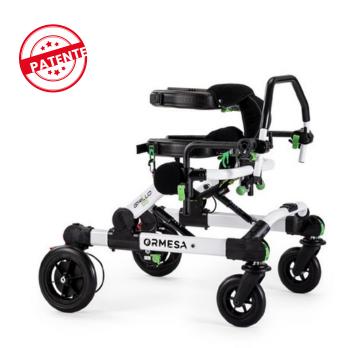

- ALUMINUM FRAME, foldable for easy transportation from front configuration to rear configuration and vice versa.
- PADDED PELVIC and THORACIC SUPPORTS, independently adjustable in height, width and circumference; allow an easy access thanks to the back opening. They hold the user just like two hands giving him/her a sense of security and stability allowing the user to concentrate only on walking without any fear.
- GRADUATED BARS as a reference on height adjustments.
- **ERGONOMIC HARNESS**, **ergonomic**, comfortable, adjustable and easily removable for washing. It supports the user in case of necessity without generating painful pressures.
- WHEELS, light and puncture-proof: 2 front swivel Ø6 in and 2 rear solid Ø8 in; for indor and outdoor use.
- DIRECTIONAL LOCKS on front wheels.

!

- ANTI-ROLLBACK device; ADJUSTABLE BRAKES, parking brake on rear wheels, easy to operate by the red pedal.
- SEMIELASTIC BUMPERS on front wheels to protect against bumps.

Quotes @ RehabMart.com 1-800-827-8283 3651 Mars Hill Rd, Bldg 2400 Watkinsville, GA 30677-6042