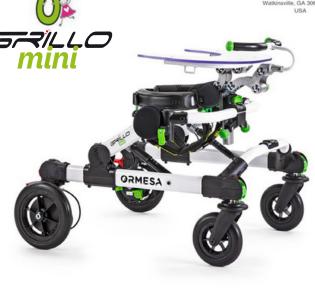

- ALUMINUM FRAME, foldable for easy transportation from front configuration to rear configuration and vice versa.
- PADDED PELVIC and THORACIC SUPPORTS, independently adjustable in height, width and circumference; allow an easy access thanks to the back opening. They hold the user just like two hands giving him/her a sense of security and stability allowing the user to concentrate only on walking without any fear.
- GRADUATED BARS as a reference on height adjustments.
- **ERGONOMIC HARNESS**, **ergonomic**, comfortable, adjustable and easily removable for washing. It supports the user in case of necessity without generating painful pressures.
- WHEELS, light and puncture-proof: 2 front swivel Ø6 in and 2 rear solid Ø8 in; for indor and outdoor use.
- DIRECTIONAL LOCKS on front wheels.

!

- ANTI-ROLLBACK device; ADJUSTABLE BRAKES, parking brake on rear wheels, easy to operate by the red pedal.
- SEMIELASTIC BUMPERS on front wheels to protect against bumps.

Quotes @ RehabMart.com 1-800-827-8283 3651 Mars Hill Rd, Bldg 2400 Watkinsville, GA 30677-6042