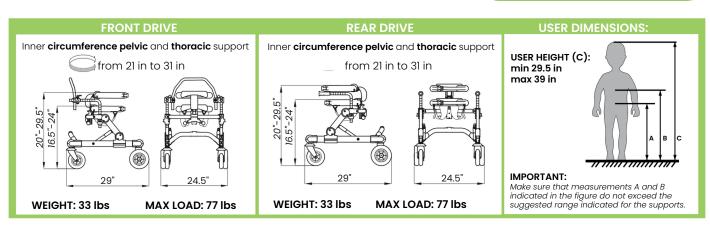

## Front Drive **Rear Drive CHOOSE THE CONFIFURATION >** PA 8/ **ADDITIONAL** Including: > thoracic support > pelvic support > ergonomic harness > handlebar Including: > pelvic support > ergonomic harness > arm supports Including: > thoracic support > pelvic support > ergonomic harness > handles Including: > pelvic support > ergonomic harness > arm supports COMPONENTS Y > ergonomic harness > handlebar other sizes available for 924 and 925 **GR865** Headrest NA NA NΔ available in combination with Chest Support GR925 available in combination with Chest Support GR925 available in combination with Chest Support GR925 **GR925 Chest Support GR926** Anterior Handle Bar NA NA NA **GR809-MN Arm Supports** with joints with joints **GR943-MN Arm Straps** available in combination with Arm Supports GR909 **GR939** Ergonomic Handles with joints with joints GR927-MN Removable Knobs **GR946-MN** Ergonomic Saddle GR890-MN Padded Leg Divider **GR923 Assistant Push Handle GRTRY-S** Mini Tray with Handlebar **GR894** for Mini Tray **GR937** Ergonomic Handles for Mini Tray