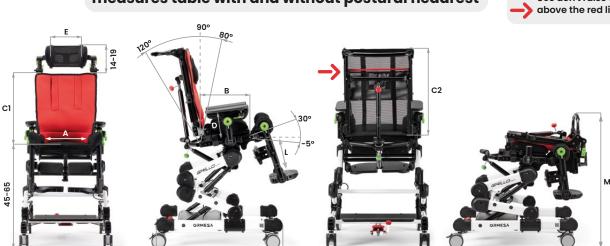

## measures table with and without postural headrest

Blue

With the external headrest 863 don't raise the backrest above the red line.

|      | Α                       | В                       | Cl                       | C2                       | D | E | F                | G                | L                      | М                | Tot.<br>weight     | Max.<br>load     | User<br>height(H)         |
|------|-------------------------|-------------------------|--------------------------|--------------------------|---|---|------------------|------------------|------------------------|------------------|--------------------|------------------|---------------------------|
| Mini | 16-26 cm<br>6,2-10,2 in | 16-26 cm<br>6,2-10,2 in | 30-41 cm<br>11,8-16,1 in | 30-50 cm<br>11,8-19,6 in |   |   | 49 cm<br>19,2 in | 59 cm<br>23,2 in | 15-25 cm<br>5,9-9,8 in | 68 cm<br>26,7 in | 20,4 kg<br>44,9 lb | 25 kg<br>55,1 lb | 75-105 cm<br>29,5-41,3 in |