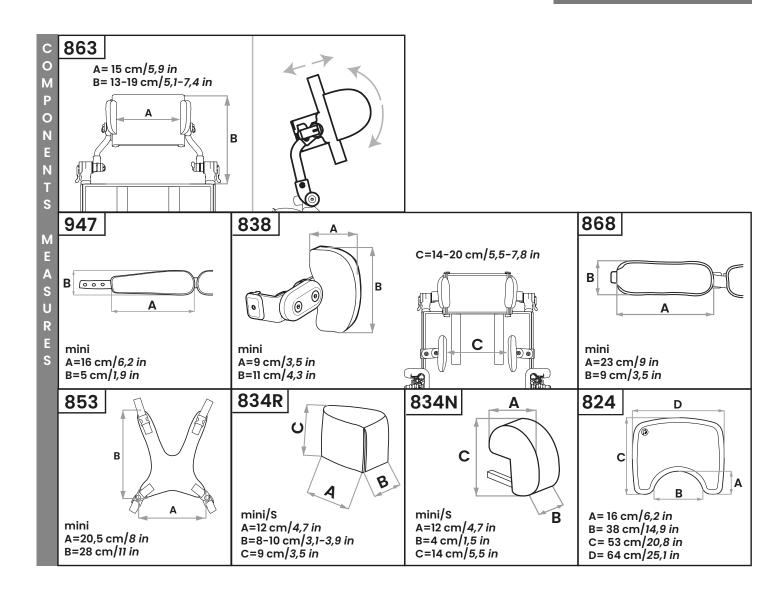

### **▼ TO BE COMPLETED WITH THE HEADREST**

**■**865 Padded headrest adjustable in height. 835 Padded, shaped and containing headrest adjustable in height.

**□** 863 Postural headrest adjustable in height, tilt and depth.

supports

If the headrest model is not selected, the high chair will be sent with the simpler 865 model.

#### **FADDITIONAL COMPONENTS**

947 Pelvic belt with variable angle (provided as standard)

960 Heelrests

962 Footrests + Heelrests

34N Narrow abduction block

• MADE IN ITALY SINCE 1980 •