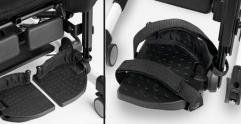

U

R

E

E

A S

U

R E S

- Multiadjustable padded pelvic side supports for greater containment. Adjustable in width, rotation and depth.
- Safe adjustments without any risk of losing the screw.
- Seat tilted by gas spring; adjustable in depth and width thanks to padded pelvic side supports.
- Pelvic belt 947 provided as standard.
- Legrest adjustable in height and tilt with physiological fulcrum, such as to make the adjustment comfortable. Adjustable in depth with the seat.
- Calf rests adjustable in height and depth.
- Footrests tilting and adjustable in flexion-extension.
- Twin solid wheels, 75 mm swiveling, all equipped with parking brakes.

#### **FADDITIONAL COMPONENTS**

947 Pelvic belt with variable angle (provided as standard)

960 Heelrests

962 Footrests + Heelrests

34N Narrow abduction block

• MADE IN ITALY SINCE 1980 •