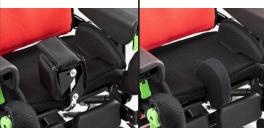

U

R

E

E

A S

U

R E S

- Multiadjustable padded pelvic side supports for greater containment. Adjustable in width, rotation and depth.
- Safe adjustments without any risk of losing the screw.
- Seat tilted by gas spring; adjustable in depth and width thanks to padded pelvic side supports.
- Pelvic belt 947 provided as standard.
- Legrest adjustable in height and tilt with physiological fulcrum, such as to make the adjustment comfortable. Adjustable in depth with the seat.
- Calf rests adjustable in height and depth.
- Footrests tilting and adjustable in flexion-extension.
- Twin solid wheels, 75 mm swiveling, all equipped with parking brakes.