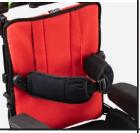

- Grillo Adaptive Seating has a very breathable, comfortable, durable, easy to wash and quick to dry fabric, composed by:
  - » Load-bearing upholstery, not removable: the essential design texture allows excellent breathability that reduces sweating and bacteria formation. The composition of the fabric allows easy sanitation and washing with quick drying times. The texture maintains the performance even at high loads and it has self-supporting effect. It is fire retardant according to reaction to fire Class 1 (non-flammable combustible materials) according to the MD of 26th June 1984 and subsequent amendments and additions.
  - » Removable cover is made by very breathable and high quality material both internally and externally. The inner padding has a highly innovative leading edge structure, that is three-dimensional, lightweight, providing extremely high air circulation, optimal weight distribution and excellent comfort. The external fabric is highly resistant to abrasion too. Fire retardant according to EN 1021-1:2014 and EN 1021-2:2014 standards.
- Backrest adjustable in height and tilt thanks to gas spring. Foldable for transport.
- Soft armrests, adjustable in height and tilt.

U

R

E

E

A S

U

R E S

- Multiadjustable padded pelvic side supports for greater containment. Adjustable in width, rotation and depth.
- Safe adjustments without any risk of losing the screw.
- Seat tilted by gas spring; adjustable in depth and width thanks to padded pelvic side supports.
- Pelvic belt 947 provided as standard.
- Legrest adjustable in height and tilt with physiological fulcrum, such as to make the adjustment comfortable. Adjustable in depth with the seat.
- Calf rests adjustable in height and depth.
- Footrests tilting and adjustable in flexion-extension.
- Twin solid wheels, 75 mm swiveling, all equipped with parking brakes.