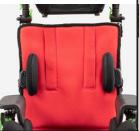

U

R

E

E

A S

U

R E S

- Multiadjustable padded pelvic side supports for greater containment. Adjustable in width, rotation and depth.
- Safe adjustments without any risk of losing the screw.
- Seat tilted by gas spring; adjustable in depth and width thanks to padded pelvic side supports.
- Pelvic belt 947 provided as standard.
- Legrest adjustable in height and tilt with physiological fulcrum, such as to make the adjustment comfortable. Adjustable in depth with the seat.
- Calf rests adjustable in height and depth.
- Footrests tilting and adjustable in flexion-extension.
- Twin solid wheels, 75 mm swiveling, all equipped with parking brakes.