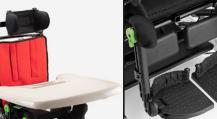

U

R

E

E

A S

U

R E S

- Multiadjustable padded pelvic side supports for greater containment. Adjustable in width, rotation and depth.
- Safe adjustments without any risk of losing the screw.
- Seat tilted by gas spring; adjustable in depth and width thanks to padded pelvic side supports.
- Pelvic belt 947 provided as standard.
- Legrest adjustable in height and tilt with physiological fulcrum, such as to make the adjustment comfortable. Adjustable in depth with the seat.
- Calf rests adjustable in height and depth.
- Footrests tilting and adjustable in flexion-extension.
- Twin solid wheels, 75 mm swiveling, all equipped with parking brakes.