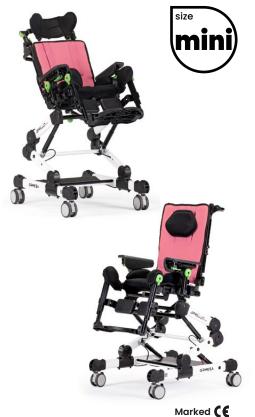

Frame painted with non-toxic epoxy powders. Compact and adjustable in height - to allow access to different table tops and work surfaces - thanks to the gas spring for the adjustment with the child seated. The international height adjustment patented system, typical of the "GRILLO product family", allows for a compact, space-saving base while offering a wide range of height adjustments.

- Grillo Adaptive Seating has a very breathable, comfortable, durable, easy to wash and quick to dry fabric, composed by:
  - » Load-bearing upholstery, not removable: the essential design texture allows excellent breathability that reduces sweating and bacteria formation. The composition of the fabric allows easy sanitation and washing with quick drying times. The texture maintains the performance even at high loads and it has self-supporting effect. It is fire retardant according to reaction to fire Class 1 (non-flammable combustible materials) according to the MD of 26th June 1984 and subsequent amendments and additions.
  - » Removable cover is made by very breathable and high quality material both internally and externally. The inner padding has a highly innovative leading edge structure, that is three-dimensional, lightweight, providing extremely high air circulation, optimal weight distribution and excellent comfort. The external fabric is highly resistant to abrasion too. Fire retardant according to EN 1021-1:2014 and EN 1021-2:2014 standards.
- Backrest adjustable in height and tilt thanks to gas spring. Foldable for transport.
- Soft armrests, adjustable in height and tilt.

U

R

E

E

A S

U

R E S

- Multiadjustable padded pelvic side supports for greater containment. Adjustable in width, rotation and depth.
- Safe adjustments without any risk of losing the screw.
- Seat tilted by gas spring; adjustable in depth and width thanks to padded pelvic side supports.
- Pelvic belt 947 provided as standard.
- Legrest adjustable in height and tilt with physiological fulcrum, such as to make the adjustment comfortable. Adjustable in depth with the seat.
- Calf rests adjustable in height and depth.
- Footrests tilting and adjustable in flexion-extension.
- Twin solid wheels, 75 mm swiveling, all equipped with parking brakes.