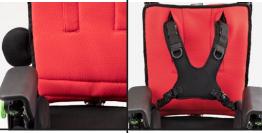

U

R

E

E

A S

U

R E S

- Multiadjustable padded pelvic side supports for greater containment. Adjustable in width, rotation and depth.
- Safe adjustments without any risk of losing the screw.
- Seat tilted by gas spring; adjustable in depth and width thanks to padded pelvic side supports.
- Pelvic belt 947 provided as standard.
- Legrest adjustable in height and tilt with physiological fulcrum, such as to make the adjustment comfortable. Adjustable in depth with the seat.
- Calf rests adjustable in height and depth.
- Footrests tilting and adjustable in flexion-extension.
- Twin solid wheels, 75 mm swiveling, all equipped with parking brakes.