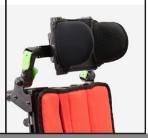

### **▼ TO BE COMPLETED WITH THE HEADREST**

**■**865 Padded headrest adjustable in height. 835 Padded, shaped and containing headrest adjustable in height.

**□** 863 Postural headrest adjustable in height, tilt and depth.

supports

If the headrest model is not selected, the high chair will be sent with the simpler 865 model.