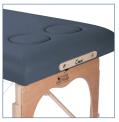

-3007 -</b> Omni 30"W<br>30"W x 73"L x 25-35"H |
| QTY                                                 |

#### STANDARD UPHOLSTERY CHOICES:

| $\bigcirc$ | Agate        |  | Teal       |
|------------|--------------|--|------------|
| $\bigcirc$ | Purple       |  | Buff       |
| $\bigcirc$ | Black        |  | Choclate   |
|            | Hunter Green |  | Flint Gray |
| $\bigcirc$ | Burgundy     |  | Navy       |
| $\bigcap$  | Mushroom     |  |            |



### **Options:**



HO - Low Height Option (18-26")



#### **UPGRADED TRUE TOUCH UPHOLSTERY CHOICES:**

| $\bigcirc$ | Berry     |  | Smoke |
|------------|-----------|--|-------|
| $\bigcirc$ | Indigo    |  | Taupe |
| $\bigcirc$ | Peacock   |  | Steel |
| $\bigcirc$ | Sandstone |  | Sage  |
| $\bigcirc$ | Monument  |  | Onyx  |



BR - Breast Recesses Option - Breast/ Scaupula Recesses include dual cutouts with central sternum/spine support (includes custom plugs)



PG - Prenatal Option - Breast Recesses and belly cutout with adjustable sling to provide comfort and support to expectant mothers of any size (includes custom plugs)