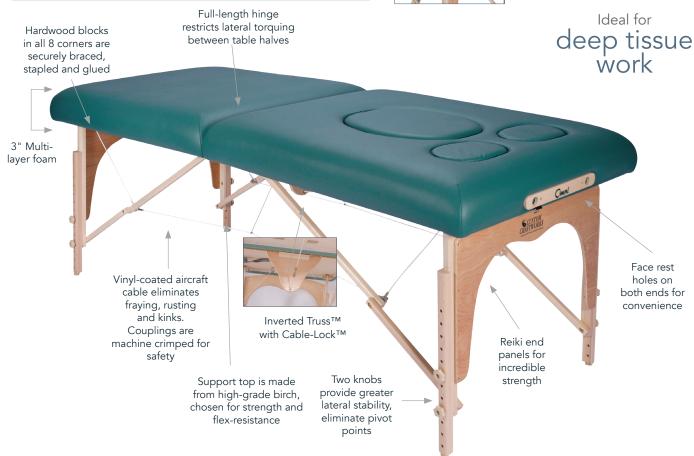

#### **STANDARD FEATURES:**

- Load capacity: 800 lbs.
- Table weight: 34 lbs. for 28" x 73" / 37 lbs. for 30" x 73"
- Width: 28" or 30", Length: 73"
- Height range: 25-35"
- Inverted Truss
- Cable-Lock system
- Full-length piano hinge
- Reiki end panels
- 9" on center dual-end accessory ports
- Vinyl-Coated aircraft cables
- 3" Multi-layer foam