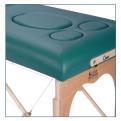

BR - Breast Recesses Option - Breast/ Scaupula Recesses include dual cutouts with central sternum/spine support (includes custom plugs)

PG - Prenatal Option - Breast Recesses and belly cutout with adjustable sling to provide comfort and support to expectant mothers of any size (includes custom plugs)