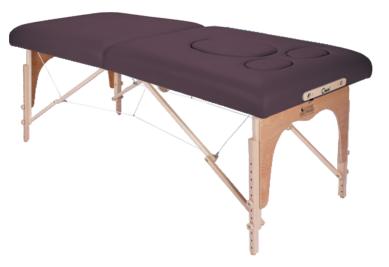

## **OMNI PORTABLE TABLE**

#### **STANDARD FEATURES:**

- Load capacity: 800 lbs.
- Table weight: 34 lbs. for 28" x 73" / 37 lbs. for 30" x 73"
- Width: 28" or 30", Length: 73"
- Height range: 25-35"
- Inverted Truss
- Cable-Lock system
- Full-length piano hinge
- Reiki end panels
- 9" on center dual-end accessory ports
- Vinyl-Coated aircraft cables
- 3" Multi-layer foam

OM-2807 with True Touch Upholstery and Prenatal