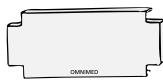

## (Frame Assembly)

- 1. Connect both end assemblies with bottom tubes "A" with hardware provided. Figure #1
- 2. Place tray over bottom tubes. Figure #2
- Attach the intermediate front and rear tubes. The model you are assembling determines the quantity of intermediate tubes required. (There are no intermediate tubes for 10 capacity units, Cat#263810) Figure #2
- 4. Place top tubes "B" over the intermediate tubes. Figure #3
- 5. Fasten the scalloped channels on the top of tubes with lock washers and machine screws. Position the single sided channels at both ends of the rack with the scalloped edge facing toward the center of the rack. Figure #3