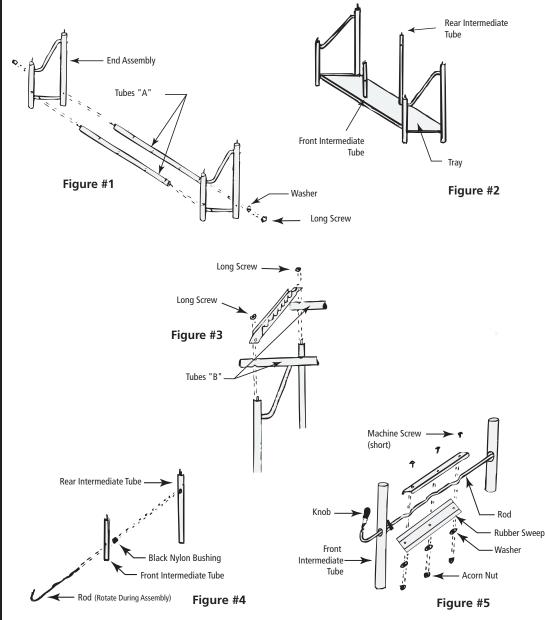

## (Frame Assembly)

- 1. Connect both end assemblies with bottom tubes "A" with hardware provided. Figure #1
- 2. Place tray over bottom tubes. Figure #2
- Attach the intermediate front and rear tubes. The model you are assembling determines the quantity of intermediate tubes required. (There are no intermediate tubes for 10 capacity units, Cat#263810) Figure #2
- 4. Place top tubes "B" over the intermediate tubes. Figure #3
- 5. Fasten the scalloped channels on the top of tubes with lock washers and machine screws. Position the single sided channels at both ends of the rack with the scalloped edge facing toward the center of the rack. Figure #3

## (Locking Rod Assembly)

- Following frame assembly, gently rotate Locking Rod through the hole of the Front Intermediate Tube in an upward direction. Figure #4
- 2. Place the black nylon bushing over the rod before inserting the rod in the hole of the Rear Intermediate Tube. Figure #4
- **3.** Assemble the rubber sweep to the aluminum channel keeping the rod in between. The bends in the rod are for machine screw clearance. **Figure #5**
- 4. Repeat steps 1-3 for additional locking rod assemblies per your model. (Note: the locking rod feature is not available on ten capacity carriers, Cat#263810)
- Screw on the black knob at the end of the Locking Rod.
  Figure #5
- 6. Insert two locking casters in the bottom of the front corner posts and two non-locking casters in the back.