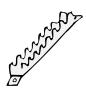

## (Locking Rod Assembly)

- Following frame assembly, gently rotate Locking Rod through the hole of the Front Intermediate Tube in an upward direction. Figure #4
- 2. Place the black nylon bushing over the rod before inserting the rod in the hole of the Rear Intermediate Tube. Figure #4
- **3.** Assemble the rubber sweep to the aluminum channel keeping the rod in between. The bends in the rod are for machine screw clearance. **Figure #5**
- 4. Repeat steps 1-3 for additional locking rod assemblies per your model. (Note: the locking rod feature is not available on ten capacity carriers, Cat#263810)
- Screw on the black knob at the end of the Locking Rod.
  Figure #5
- 6. Insert two locking casters in the bottom of the front corner posts and two non-locking casters in the back.