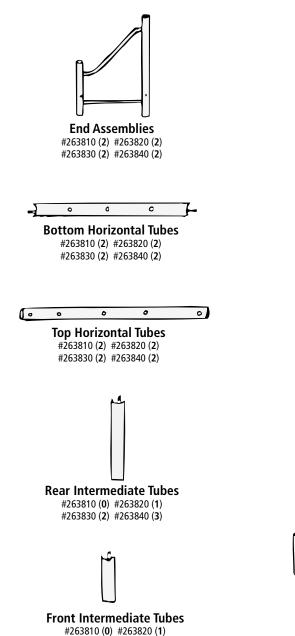

## **Parts List**

#263830 (2) #263840 (3)

Left Hand Channel #263810 (1) #263820 (1) #263830 (1) #263840 (1)

**Right Hand Channel** #263810 (1) #263820 (1) #263830 (1) #263840 (1)

Intermediate Channel #263810 (0) #263820 (1) #263830 (2) #263840 (3)

Tray (Shelf) #263810 (1) #263820 (1) #263830 (1) #263840 (1)

Rod #263810 (0) #263820 (1) #263830 (2) #263840 (3)

Rubber Sweep #263810 (0) #263820 (1) #263830 (2) #263840 (3)

Aluminum Channel #263810 (0) #263820 (1) #263830 (2) #263840 (3)

Black Bushing #263810 (0) #263820 (1) #263830 (2) #263840 (3)

Lock Washer #263810 (8) #263820 (13) #263830 (18) #263840 (23)

Machine Screw (long) #263810 (8) #263820 (12) #263830 (16) #263840 (20)

Machine Screw (Short) #263810 (0) #263820 (3) #263830 (3) #263840 (3)

**Knob** #263810 (0) #263820 (1) #263830 (2) #263840 (3)

Braking Casters #263810 (2) #263820 (2) #263830 (2) #263840 (2)

Casters #263810 (2) #263820 (2) #263830 (2) #263840 (2)