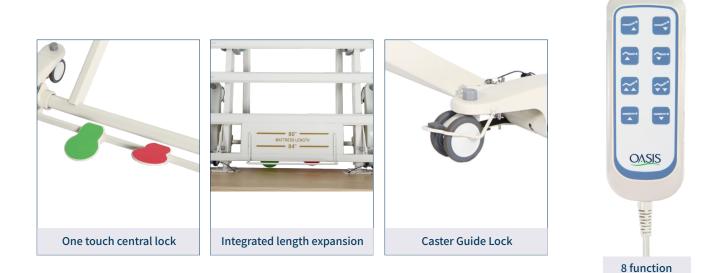

## FEATURES

- Integrated length expansion
- Auto contour
- Mobility at any height
- Central locking system
- Bumper guard
- Quick release head & footboards

0

- 8 function hand control
- 2 caster guide locks

## Hi-Lo Electric Bed

hand control