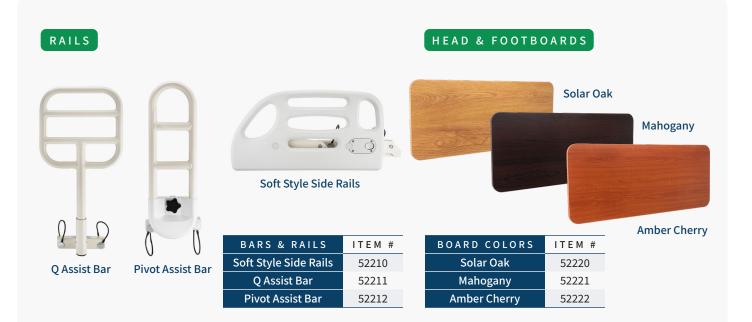

## FEATURES

- Integrated length expansion
- Auto contour
- Mobility at any height
- Central locking system
- Bumper guard
- Quick release head & footboards

0

- 8 function hand control
- 2 caster guide locks