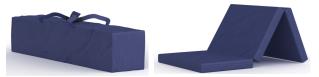

Light Weight and Portable with carry bag (47.25" X 10" X 8") and foldable mattress