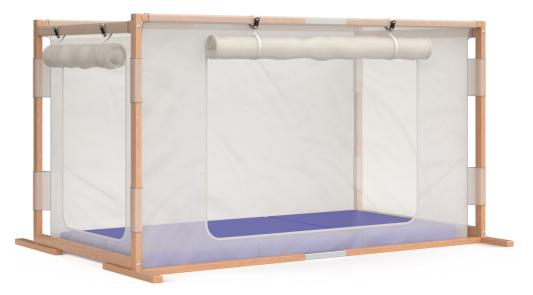

## Introducing **NILS** A Simplified Safety Bed

NILS has a wooden frame and robust mesh to provide protection for children who need boundaries and a low sensory environment. The innovative design requires no padding since the mesh is held away from the wood frame. The mattress on the floor provides a gentle threshold and stability. Two openings offer zipper doors. Available with or without a top for added security. Mattress is included.

- Inside dimensions 78.75" X 35.5"
- \* Outer dimensions with feet 85.5" X 57"
- \* Overall height 47.25"
- \* Mattress height from floor 5"
- \* Beech wood, sealed for disinfecting
- Weight 61.73 pounds
- \* FDA Registered
- Washable Mesh