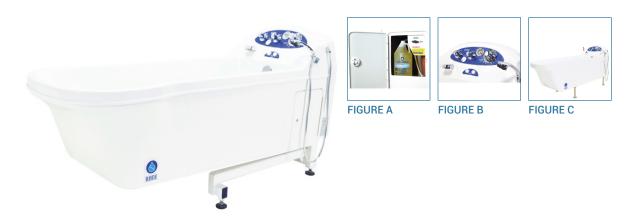

## HCPCS:

- Thermostatic mixing valve Provides an anti-scald protection that dispenses 15 gallons per minute for fast tub fill
- Built-in disinfection system The most time-efficient solution for disinfection of the baths external surfaces and minimizes the risk of cross-infection
- The built-in disinfection system cabinet is conveniently located on the side of the tub for easy access
- The lockable cabinet provides a secure place for cleaning supplies and disinfectants
- Handheld shower wand- Hair and upper body washing can be used at the same time the tub is filling
- Water temperature display Monitors tub-fill and shower wand temperatures
- 3/4" supply lines Constructed of stainless steel mesh clad
- The CleanDrive Air Spa System Variable speeds and pulse modes designed to enhance the bathing experience for the resident and the caregiver