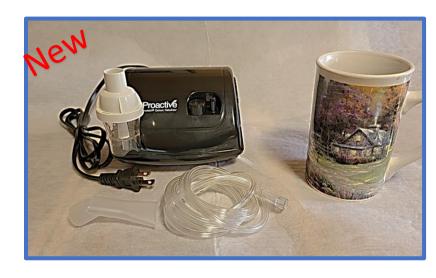

Deluxe Nebulizer system comes with the convenience of both disposable and reusable neb cups, tubing, and mouth piece. The small foot print and powerful compressor make this a great addition to your respiratory program. Quiet operation is important to those new young patients and this unit delivers.