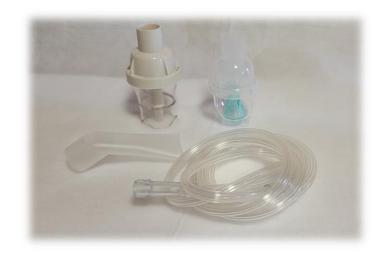

Deluxe Nebulizer system comes with the convenience of both disposable and reusable neb cups, tubing, and mouth piece. The small foot print and powerful compressor make this a great addition to your respiratory program. Quiet operation is important to those new young patients and this unit delivers.