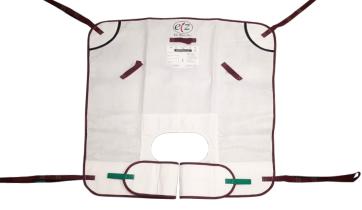

#### **WASHABLE**

50379 - Small

50380 - Medium

50381 - Large

50382 - XL

500260 - XXL

500232 - XXXL

#### **Washable Multi-Purpose Sling**

Comfortable, Strong & Durable

**Single Patient Use Multi-Purpose Sling** 

\*The multi-purpose sling is manufactured in different materials with special options. It can be used in a basket configuration or wrapped leg configuration. Ask your EZ Way Territory Sales Manager or call 800-627-8940 for more information.