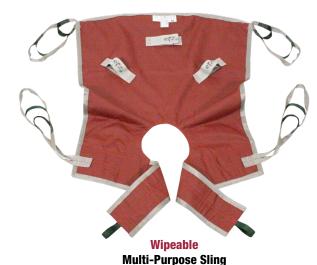

#### WIPEABLE

500225 - Small

500190 - Medium

500181 - Large

500226 - XL

500952 - XXL

500953 - XXXL

#### **Washable Multi-Purpose Sling**

Comfortable, Strong & Durable

**Single Patient Use Multi-Purpose Sling** 

\*The multi-purpose sling is manufactured in different materials with special options. It can be used in a basket configuration or wrapped leg configuration. Ask your EZ Way Territory Sales Manager or call 800-627-8940 for more information.