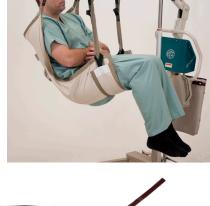

# EZ Way Multi-Purpose Sling

"Your Total Patient Lift Solution"

The multipurpose sling is a full body patient/resident sling comfortably adapted for use with all people. It is especially good for amputees and larger bodies.

## **Common Applications:**

- For use with amputees
- For use with patients with large thighs
- Toileting and peri-care
- Fused hips or spine
- Rods in spine
- Sensitive skins/brittle bones

#### **Washable Multi-Purpose Sling**

Comfortable, Strong & Durable

**Single Patient Use Multi-Purpose Sling** 

\*The multi-purpose sling is manufactured in different materials with special options. It can be used in a basket configuration or wrapped leg configuration. Ask your EZ Way Territory Sales Manager or call 800-627-8940 for more information.