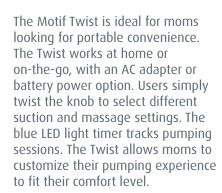

## **Features & Benefits**

- Super lightweight design. Weighs less than ½ a pound.
- Single or double pumping session.
- Closed system. Backflow prevention keeps the motor and tubing clean, preventing contamination.
- Dual power options. Use it stationary or on battery power (4 AA batteries).
- Quiet motor for discreet pumping.
- Adjustable suction pattern designed for maximum letdown.