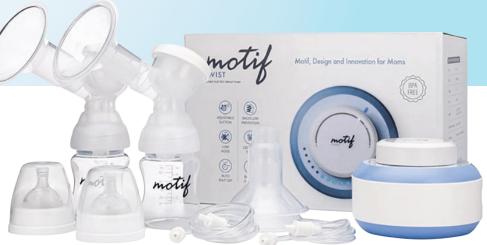

## What's included

- 1 Motif Twist Breast Pump
- 2 24mm Breastshields
- 2 Breastshield Covers (to keep out dirt/dust)
- 2 24mm Massage Silicone Inserts
- 2 80mL Breast Milk Containers
- 2 Nipples Low Flow
- · 2 Valves
- 2 Membranes
- 2 Tubing
- 2 Connectors and Diaphrams
- 1 AC Adapter