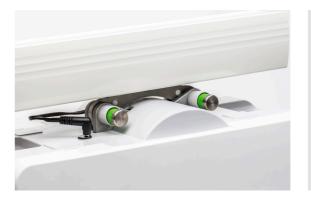

#### **Details**

The IRC pickup device is fitted onto the motor trolley, and transfer voltage from the IRC Tape to the charging unit (inside the motor housing).

IRC pickup device installed on a traverse trolley.

Transfer voltage from primary rail to secondary rail.

IRC Traverse system

IRC Single Rail System

Exploded view of IRC tools

The IRC tape applicator used when installing conductive tape inside the rails.