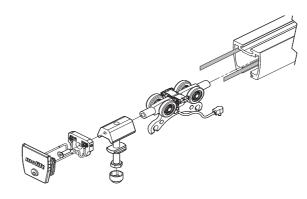

Transfer voltage from primary rail to secondary rail.

IRC Traverse system

IRC Single Rail System

Exploded view of IRC tools

The IRC tape applicator used when installing conductive tape inside the rails.