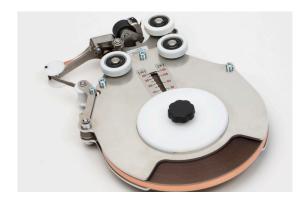

#### **Details**

The IRC pickup device is fitted onto the motor trolley, and transfer voltage from the IRC Tape to the charging unit (inside the motor housing).

IRC pickup device installed on a traverse trolley.