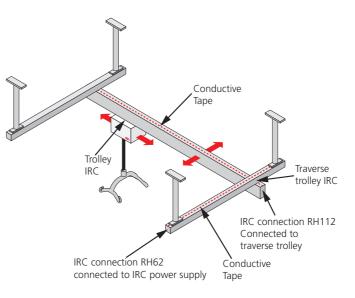

#### **Details**

The IRC pickup device is fitted onto the motor trolley, and transfer voltage from the IRC Tape to the charging unit (inside the motor housing).

IRC pickup device installed on a traverse trolley.

Transfer voltage from primary rail to secondary rail.

IRC Traverse system

IRC Single Rail System

Exploded view of IRC tools

The IRC tape applicator used when installing conductive tape inside the rails.