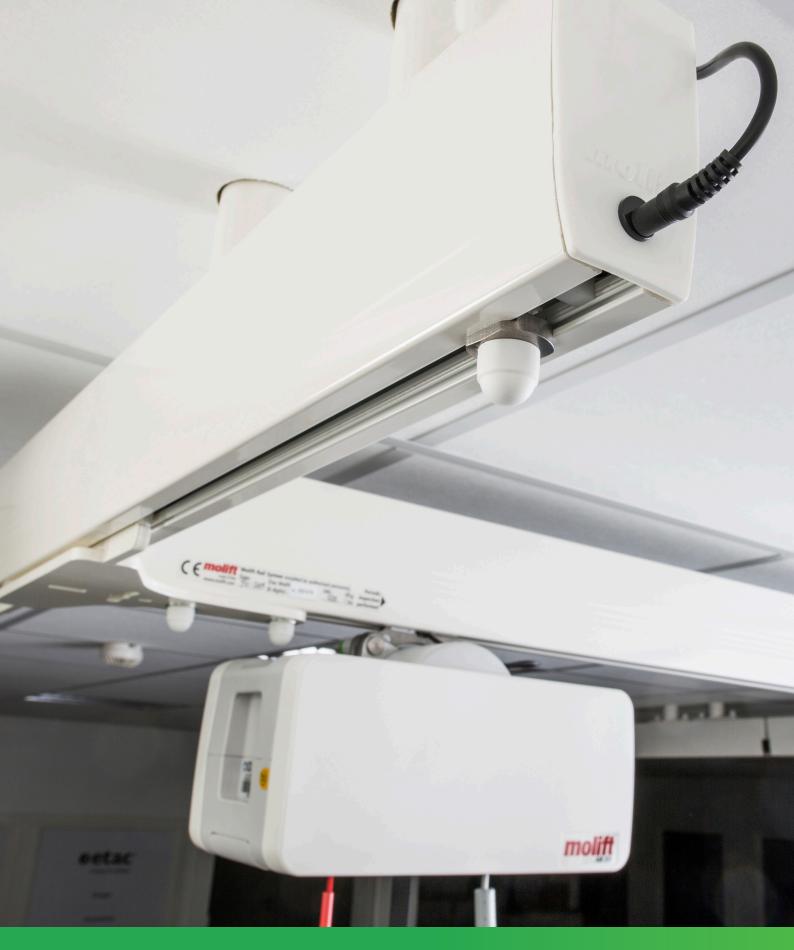

#### Components

All Molift Rail System traverses and straight tracks\* can have IRC installed or retrofitted. The lift motor and the traverse trolleys has a pickup device, that picks up charging current from a conductive tape installed inside the rails. The conductive tape is powered by an external DC power supply.

#### **Details**

The IRC pickup device is fitted onto the motor trolley, and transfer voltage from the IRC Tape to the charging unit (inside the motor housing).

IRC pickup device installed on a traverse trolley.