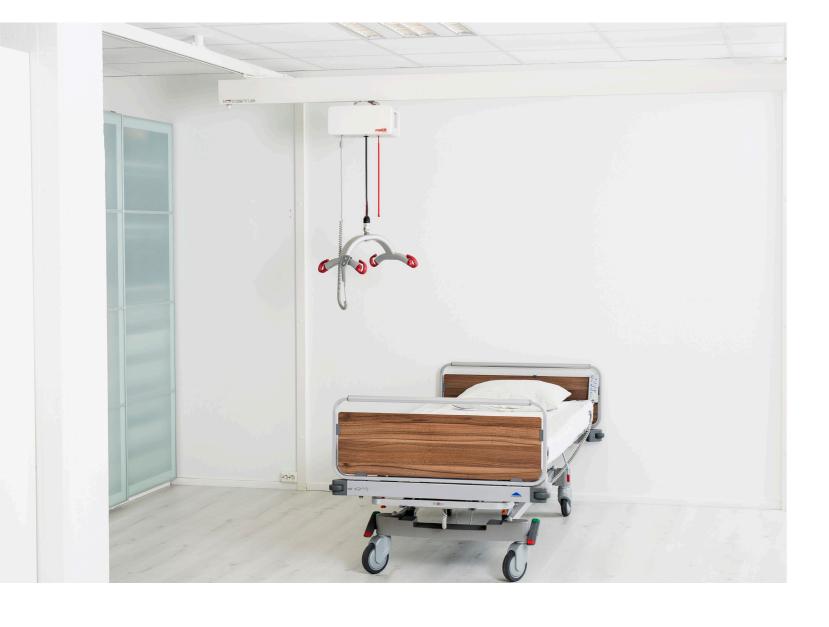

### What is In Rail Charging?

In Rail Charging (IRC) is a system that facilitates automatic charging of Molift Air batteries, in Molift Rail System (MRS). The benefit of this system is a lift motor that is always charged, and ready to use.

The lift motor electronics is monitoring and controls the charging of the batteries when necessary. There is no need for charging routines, and the lift motor is charged anywhere on the rail fitted with IRC.