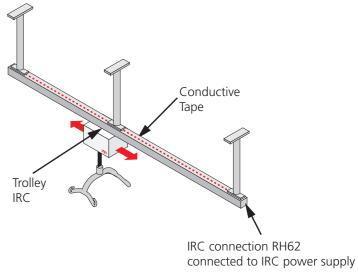

#### **Details**

The IRC pickup device is fitted onto the motor trolley, and transfer voltage from the IRC Tape to the charging unit (inside the motor housing).

IRC pickup device installed on a traverse trolley.

Transfer voltage from primary rail to secondary rail.

IRC Traverse system

IRC Single Rail System

Exploded view of IRC tools

The IRC tape applicator used when installing conductive tape inside the rails.