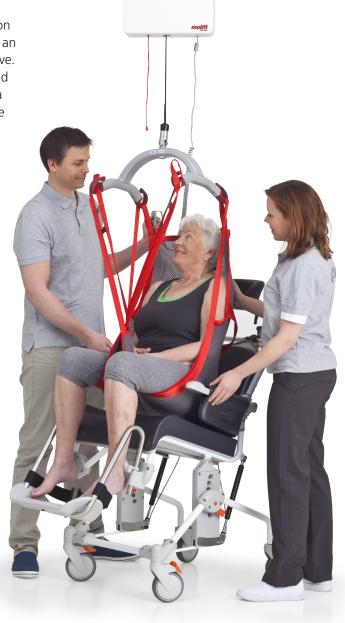

## A perfect match!

Molift Air, Molift RgoSlings and Molift Rail System create the perfect integrated solution for all situations. It combines the best from an installation, caregiver and patient perspective. With the high flexibility of the Molift Air and the wide range of Molift RgoSlings, this is a perfect match. Innovative and cost-effective for all situations! We put a lot of passion in developing every detail.