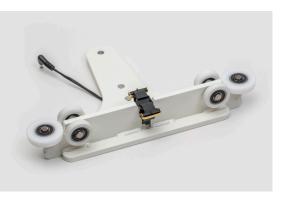

#### Components

All Molift Rail System traverses and straight tracks\* can have IRC installed or retrofitted. The lift motor and the traverse trolleys has a pickup device, that picks up charging current from a conductive tape installed inside the rails. The conductive tape is powered by an external DC power supply.

#### **Details**

The IRC pickup device is fitted onto the motor trolley, and transfer voltage from the IRC Tape to the charging unit (inside the motor housing).

IRC pickup device installed on a traverse trolley.

Transfer voltage from primary rail to secondary rail.

IRC Traverse system

IRC Single Rail System

Exploded view of IRC tools

The IRC tape applicator used when installing conductive tape inside the rails.