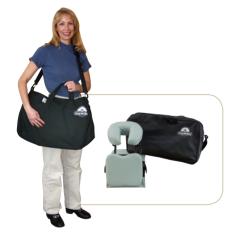

# specifications

| WEIGHT          |                                    |
|-----------------|------------------------------------|
| UPHOLSTERY      | TerraTouch™, Ultratouch™           |
| FRAME           | Black Powder-Coated Aluminum Frame |
| STANDARD        | Carry Case with strap              |
| OPTIONS         | Sternum Pad                        |
| Bold - Standard |                                    |