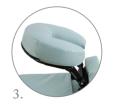

#### 2. ADJUSTABLE CHEST PAD

Prone or seated, this adjustable chest pad provides the best support and comfort.