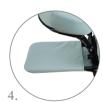

#### 4. BALANCED BASE

With this sturdy balanced base, set-up is possible on any surface with a minimum of effort.