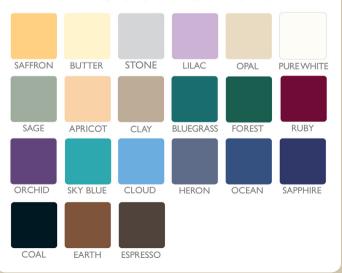

## **UPHOLSTERY CHOICES**

Choose from 27 environmentally friendly fabric choices. These PVC-Free fabrics are not only safe for the environment but also safe for your clients as well. You can choose from 21 TerraTouch<sup>TM</sup> fabric choices and 6 UltraTouch<sup>TM</sup> Fabric choices.

## TERRA TOUCH™ UPHOLSTERY