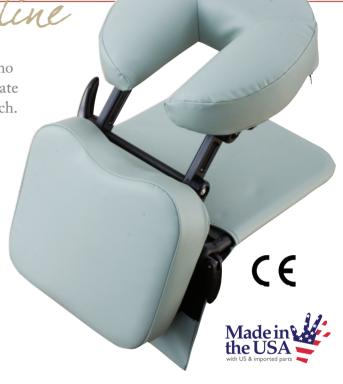

QuickLock™ Face Rest: U.S. Patent #5,177,823

#### 2. ADJUSTABLE CHEST PAD

Prone or seated, this adjustable chest pad provides the best support and comfort.

#### 3. POWDER COATED ALUMINUM FRAME & QUICKLOCK™ FACE REST

With simple adjustment features, the face rest allows for superior client positioning. Durable aluminum construction with powder-coated frome provides strength and easy maintenance.

#### 4. BALANCED BASE

With this sturdy balanced base, set-up is possible on any surface with a minimum of effort.