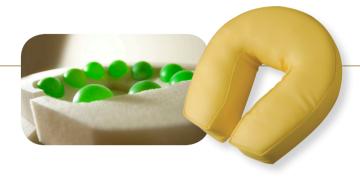

## featured BOIANCETM FACE REST

The union of ultra comfortable padding and water spheres combine to deliver an exceptional feeling of comfort and relaxation. The Boiance<sup>TM</sup> Face Cradle Pillow also features a unique, very open space to avoid all pressure on the eyes and sinus cavities. Available in all TerraTouch<sup>TM</sup> colors.