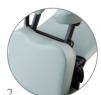

#### 3. POWDER COATED ALUMINUM FRAME & QUICKLOCK™ FACE REST

With simple adjustment features, the face rest allows for superior client positioning. Durable aluminum construction with powder-coated frome provides strength and easy maintenance.