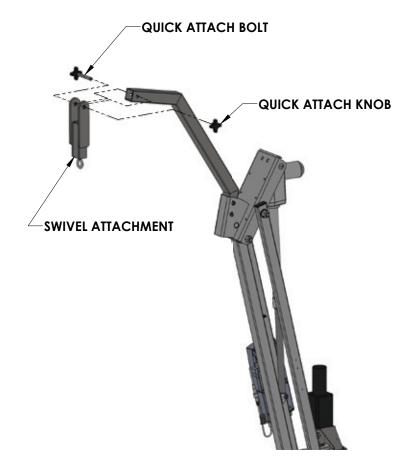

3. Install the sling mount weldment into the top casing using the two (2) 5/16" bolts, washers and nylocks that were removed in step 2.

4. Install the swivel attachment onto the sling mount weldment using the supplied quick attach bolt and knobs.