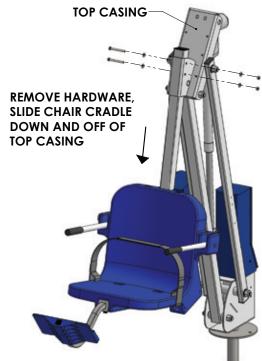

# Sling Seat Installation

1. Remove the sling seat from the shipping box and compare to the figure below. Familiarize yourself with the product and it's features before installation and/or operation.

2. To install the sling seat, first remove the existing chair from the Mighty lift by removing the two (2) 5/16" bolts, washers and nylocks and sliding the chair and chair cradle off of the top casing.