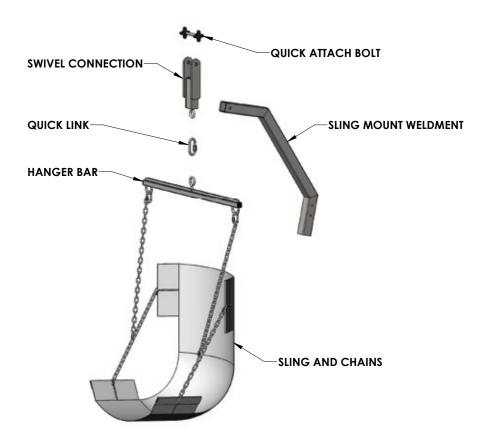

3. Install the sling mount weldment into the top casing using the two (2) 5/16" bolts, washers and nylocks that were removed in step 2.

4. Install the swivel attachment onto the sling mount weldment using the supplied quick attach bolt and knobs.

5. Install the hanger bar and sling onto the swivel attachment using the supplied quick link. Once the assembly is complete, adjust the chains to best fit the user and/or the pool area.