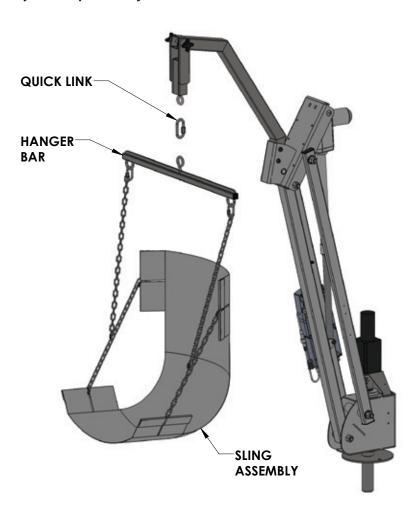

5. Install the hanger bar and sling onto the swivel attachment using the supplied quick link. Once the assembly is complete, adjust the chains to best fit the user and/or the pool area.