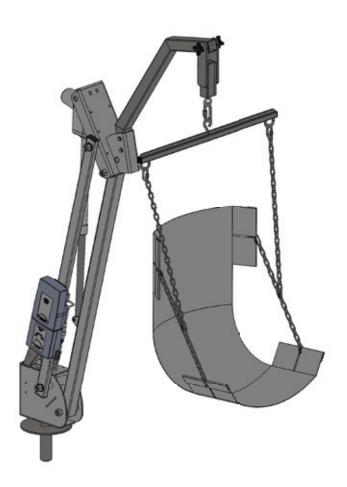

# Mighty Lifts Sling Seat Option

PART #: F-MTYSLS WEIGHT CAPACITY: 400 POUNDS

# Sling Seat Installation

1. Remove the sling seat from the shipping box and compare to the figure below. Familiarize yourself with the product and it's features before installation and/or operation.

2. To install the sling seat, first remove the existing chair from the Mighty lift by removing the two (2) 5/16" bolts, washers and nylocks and sliding the chair and chair cradle off of the top casing.