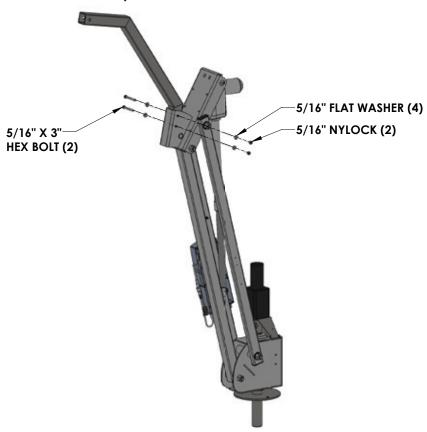

3. Install the sling mount weldment into the top casing using the two (2) 5/16" bolts, washers and nylocks that were removed in step 2.

4. Install the swivel attachment onto the sling mount weldment using the supplied quick attach bolt and knobs.