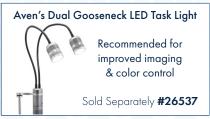

## Mighty Scope ClearVue

| Mighty Scope ClearVue on Spring Balanced Arm w/ Table Clamp<br>#26700-220-559<br>This arm can be raised, lowered, and tilted as needed.<br>The swivel motion makes it easy to move the ClearVue out of the way when not in use.<br>• Fully Covered 31 " Spring Balanced Arm<br>• Adjustable Tension Knob                                                                                                                                                                                |
|-----------------------------------------------------------------------------------------------------------------------------------------------------------------------------------------------------------------------------------------------------------------------------------------------------------------------------------------------------------------------------------------------------------------------------------------------------------------------------------------|
| Mighty Scope ClearVue on Flex Arm Stand w/ Table Clamp<br>#26700-220-557<br>This arm easily bends and stays put in any position. Tilt, rotate, and position as needed<br>• 18" Steady Mobile Flex Arm<br>• 360° Swivel Head<br>• 2" Table Clamp                                                                                                                                                                                                                                         |
| Mighty Scope ClearVue on Flex Arm Stand w/ Magnetic Base<br>#26700-220-558<br>This arm easily bends and stays put in any position. Tilt, rotate, and position as needed<br>• 18" Steady Mobile Flex Arm<br>• 360° Swivel Head<br>• 3" Magnetic Base                                                                                                                                                                                                                                     |
| <ul> <li>Mighty Scope ClearVue on Post Stand w/ Gliding Stage XYR<br/>#26700-220-479</li> <li>10" Post w/ 7"x8.5" Metal Base</li> <li>Gliding Stage offers smooth vertical and horizontal movement w/ built in rotating stage, compact design, &amp; metal rack and pinion construction</li> </ul>                                                                                                                                                                                      |
| Compact Gliding Stage XYR<br>#26800B-479<br>• Smooth vertical and horizontal movement w/ Built-in rotating stage<br>• Compact design (5.3 × 4.7 × 3.6 inch base)<br>• Metal rack and pinion construction<br>• Designed to be used with optical and digital microscope systems                                                                                                                                                                                                           |
| Dual Gooseneck LED Task Light With Magnetic Base And 4" Table Clamp         #26537         • Smooth vertical and horizontal movement w/ Built-in rotating stage         • Powerful, long lasting ultra-bright LEDs provide 500lm of flicker and ghost-free illumination         • On/Off button toggles between the lamps for single-lamp or dual-lamp lighting         • Can be powered 3 ways: with included power supply, 3 AA batteries, or with a rechargeable lithium ion battery |