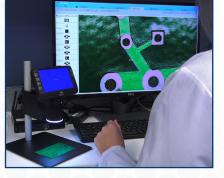

### All-In-One Digital Microscope

The Mighty Scope ClearVue has a built in 5" high resolution LED screen and offers a magnification range of 8x -25x. The included rechargeable battery allows you to operate the microscope without a power supply for hours thus making it suitable for field projects. You can also connect this microscope to an external monitor via an HDMI output for viewing images on a larger screen. Images can be saved on the included Micro SD card. Can also be mounted onto a variety of stands to suit your application.

#### EzImage X3 Download Included

Snapshot Remote

Crystal Clear 5" Screen