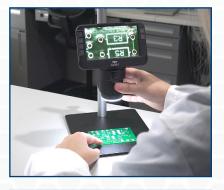

# Mighty Scope ClearVue

### All-In-One Digital Microscope

The Mighty Scope ClearVue has a built in 5" high resolution LED screen and offers a magnification range of 8x -25x. The included rechargeable battery allows you to operate the microscope without a power supply for hours thus making it suitable for field projects. You can also connect this microscope to an external monitor via an HDMI output for viewing images on a larger screen. Images can be saved on the included Micro SD card. Can also be mounted onto a variety of stands to suit your application.