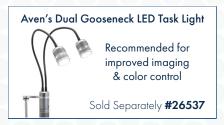

# Dual Gooseneck LED Task Light With Magnetic Base And 4" Table Clamp #26537

- Smooth vertical and horizontal movement w/ Built-in rotating stage
- Powerful, long lasting ultra-bright LEDs provide 500lm of flicker and ghost-free illumination
- On/Off button toggles between the lamps for single-lamp or dual-lamp lighting
- Can be powered 3 ways: with included power supply, 3 AA batteries, or with a rechargeable lithium ion battery