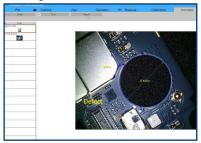

### EzImage X3 Download Included

#### Features:

- Compact All-in-one system
- 1080p Full HD Imaging at 60 FPS
- HDMI Output for additional monitor viewing
- ezlmageX3 software download included
- 5" built-in HD screen

- Save high resolution image/video files directly to microSD card
- Enhances productivity eliminates eye strain and body fatigue
- 1080p Full HD Output