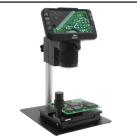

# Mighty Scope ClearVue

Snapshot Remote

All-In-One Digital Microscope w/ Flex Arm Stand with Magnetic Base

Mighty Scope ClearVue has a built in 5" high resolution LED screen and offers a magnification range of 8x -25x. The included rechargeable battery allows you to operate the microscope without a power supply for hours thus making it suitable for field projects. You can also connect this microscope to an external monitor via an HDMI output for viewing images on a larger screen. Images can be saved on the included Micro SD card. Can also be mounted onto a variety of stands to suit your application. Includes Aven's 18" FlexArm Stand with magnetic base. This arm easily bends and stays put in any position. Tilt, rotate, and position as needed.

#### Features:

- Compact All-in-one system
- 1080p Full HD Imaging at 60 FPS
- HDMI Output for additional monitor viewing
- ezlmageX3 software download included
- 5" built-in HD screen

- Save high resolution image/video files directly to microSD card
- Enhances productivity eliminates eye strain and body fatigue
- 1080p Full HD Output

#### Mighty Scope ClearVue, Flex Arm & Magnetic Base

| Item #              | 26700-220-558                                                                                                                                                                                                                |
|---------------------|------------------------------------------------------------------------------------------------------------------------------------------------------------------------------------------------------------------------------|
| Magnification       | 8x-25x   40x-120x (on 24" Monitor)                                                                                                                                                                                           |
| Effective Pixels    | 1920(H) x 1080(V)                                                                                                                                                                                                            |
| Image Sensor        | 2M CMOS Sensor                                                                                                                                                                                                               |
| Working Dist.       | 45mm-95mm                                                                                                                                                                                                                    |
| Interface           | Mini USB - Type A / HDMI                                                                                                                                                                                                     |
| PC Software         | EZImage X3                                                                                                                                                                                                                   |
| Illumination        | Integrated Ring Light                                                                                                                                                                                                        |
| Package<br>Contents | Mighty Scope ClearVue digital microscope, USB cable,<br>Power supply, Snap shot remote control, 32gb MicroSD<br>Card, 2600mAh 18650 Li-ion battery, User guide, Flex<br>Arm, Magnetic Base, Free ezImageX3 software download |