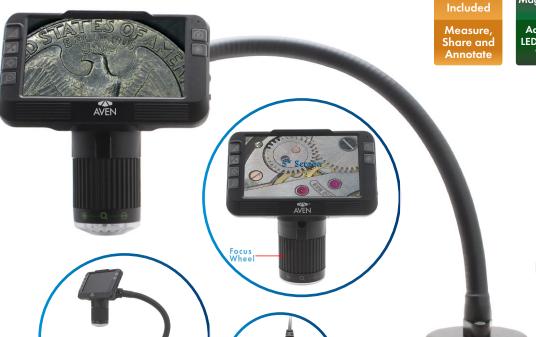

# Mighty Scope ClearVue

Snapshot Remote

All-In-One Digital Microscope w/ Flex Arm Stand with Magnetic Base

Mighty Scope ClearVue has a built in 5" high resolution LED screen and offers a magnification range of 8x -25x. The included rechargeable battery allows you to operate the microscope without a power supply for hours thus making it suitable for field projects. You can also connect this microscope to an external monitor via an HDMI output for viewing images on a larger screen. Images can be saved on the included Micro SD card. Can also be mounted onto a variety of stands to suit your application. Includes Aven's 18" FlexArm Stand with magnetic base. This arm easily bends and stays put in any position. Tilt, rotate, and position as needed.

#### Features:

- Compact All-in-one system
- 1080p Full HD Imaging at 60 FPS
- HDMI Output for additional monitor viewing
- ezlmageX3 software download included
- 5" built-in HD screen

- Save high resolution image/video files directly to microSD card
- Enhances productivity eliminates eye strain and body fatigue
- 1080p Full HD Output

# Mighty Scope ClearVue