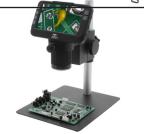

# Mighty Scope ClearVue on Post Stand w/ Gliding Stage XYR #26700-220-479

- 10" Post w/7"x8.5" Metal Base
- Gliding Stage offers smooth vertical and horizontal movement w/ built in rotating stage, compact design, & metal rack and pinion construction