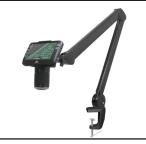

# Mighty Scope ClearVue on Flex Arm Stand w/ Magnetic Base #26700-220-558

This arm easily bends and stays put in any position. Tilt, rotate, and position as needed

- 18" Steady Mobile Flex Arm
- 360° Swivel Head
- 3" Magnetic Base