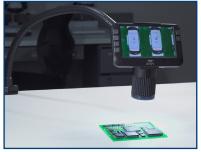

# Mighty Scope ClearVue

Snapshot Remote

All-In-One Digital Microscope w/ Flex Arm Stand with Magnetic Base

Mighty Scope ClearVue has a built in 5" high resolution LED screen and offers a magnification range of 8x -25x. The included rechargeable battery allows you to operate the microscope without a power supply for hours thus making it suitable for field projects. You can also connect this microscope to an external monitor via an HDMI output for viewing images on a larger screen. Images can be saved on the included Micro SD card. Can also be mounted onto a variety of stands to suit your application. Includes Aven's 18" FlexArm Stand with magnetic base. This arm easily bends and stays put in any position. Tilt, rotate, and position as needed.

#### Features:

- Compact All-in-one system
- 1080p Full HD Imaging at 60 FPS
- HDMI Output for additional monitor viewing
- ezlmageX3 software download included
- 5" built-in HD screen

- Save high resolution image/video files directly to microSD card
- Enhances productivity eliminates eye strain and body fatigue
- 1080p Full HD Output