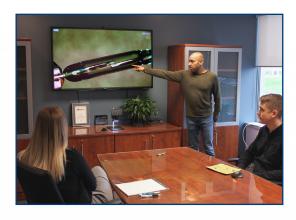

# Mighty Scope ClearVue

Snapshot Remote

All-In-One Digital Microscope w/ Flex Arm Stand with Magnetic Base

Mighty Scope ClearVue has a built in 5" high resolution LED screen and offers a magnification range of 8x -25x. The included rechargeable battery allows you to operate the microscope without a power supply for hours thus making it suitable for field projects. You can also connect this microscope to an external monitor via an HDMI output for viewing images on a larger screen. Images can be saved on the included Micro SD card. Can also be mounted onto a variety of stands to suit your application. Includes Aven's 18" FlexArm Stand with magnetic base. This arm easily bends and stays put in any position. Tilt, rotate, and position as needed.