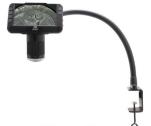

### Mighty Scope ClearVue on Flex Arm Stand w/ Table Clamp #26700-220-557

This arm easily bends and stays put in any position. Tilt, rotate, and position as needed

- 18" Steady Mobile Flex Arm
- 360° Swivel Head
- 2" Table Clamp