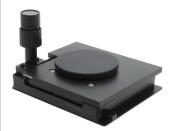

# Compact Gliding Stage XYR #26800B-479

- Smooth vertical and horizontal movement w/ Built-in rotating stage
- Compact design  $(5.3 \times 4.7 \times 3.6 \text{ inch base})$
- Metal rack and pinion construction
- Designed to be used with optical and digital microscope systems