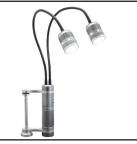

# Dual Gooseneck LED Task Light With Magnetic Base And 4" Table Clamp #26537

- Smooth vertical and horizontal movement w/ Built-in rotating stage
- Powerful, long lasting ultra-bright LEDs provide 500lm of flicker and ghost-free illumination
- On/Off button toggles between the lamps for single-lamp or dual-lamp lighting
- Can be powered 3 ways: with included power supply, 3 AA batteries, or with a rechargeable lithium ion battery