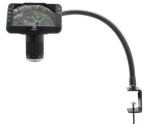

#### Mighty Scope ClearVue on Flex Arm Stand w/ Table Clamp #26700-220-557

This arm easily bends and stays put in any position. Tilt, rotate, and position as needed

- 18" Steady Mobile Flex Arm
- 360° Swivel Head
- 2" Table Clamp