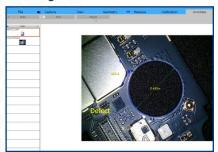

#### Features:

- Compact All-in-one system
- Save high resolution image/video files directly to microSD card
- Enhances productivity eliminates eye strain and body fatigue
- 1080p Full HD Imaging at 60 FPS
- HDMI Output for additional monitor viewing
- ezlmageX3 software download included
- 1080p Full HD Output
- 5" built-in HD screen

Crystal Clear 5" Screen

EzImage X3 Download Included