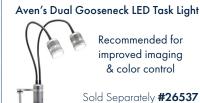

## Dual Gooseneck LED Task Light With Magnetic Base And 4" Table Clamp #26537

- Smooth vertical and horizontal movement w/ Built-in rotating stage
- Powerful, long lasting ultra-bright LEDs provide 500lm of flicker and ghost-free illumination
- On/Off button toggles between the lamps for single-lamp or dual-lamp lighting
- Can be powered 3 ways: with included power supply, 3 AA batteries, or with a rechargeable lithium ion battery