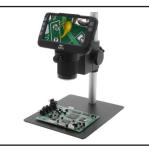

# Mighty Scope ClearVue

All-In-One Digital Microscope w/Spring Balanced Arm & Table Clamp

ezImage Software Included Measure, Share and

**Annotate** 

8x-25x Magnification Adjustable LEDs & Focus

Wheel

5" High Resolution LED Screen

1080P Full HD Micro SD Card Slot Process, Save & Share Images

Mighty Scope ClearVue has a built in 5" high resolution LED screen and offers a magnification range of 8x -25x. The included rechargeable battery allows you to operate the microscope without a power supply for hours thus making it suitable for field projects. You can also connect this microscope to an external monitor via an HDMI output for viewing images on a larger screen. Images can be saved on the included Micro SD card. Can also be mounted onto a variety of stands to suit your application. Includes Aven's Spring Balanced Arm. This arm can be raised, lowered, and tilted as needed. The swivel motion makes it easy to move the ClearVue out of the way when not in use.

#### Mighty Scope ClearVue w/ Spring Arm

| Item #              | 26700-220-559                                                                                                                                                                                                            |
|---------------------|--------------------------------------------------------------------------------------------------------------------------------------------------------------------------------------------------------------------------|
| Magnification       | 8x-25x   40x-120x (on 24" Monitor)                                                                                                                                                                                       |
| Effective Pixels    | 1920(H) × 1080(V)                                                                                                                                                                                                        |
| Image Sensor        | 2M CMOS Sensor                                                                                                                                                                                                           |
| Working Dist.       | 45mm-95mm                                                                                                                                                                                                                |
| Interface           | Mini USB - Type A / HDMI                                                                                                                                                                                                 |
| PC Software         | EZImage X3                                                                                                                                                                                                               |
| Illumination        | Integrated Ring Light                                                                                                                                                                                                    |
| Package<br>Contents | Mighty Scope ClearVue digital microscope, USB cable,<br>Power supply, Snap shot remote control, 32gb MicroSD<br>Card, 2600mAh 18650 Li-ion battery, User guide, Spring<br>Balanced Arm, Free ezImageX3 software download |