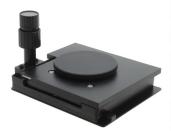

#### Compact Gliding Stage XYR #26800B-479

- Smooth vertical and horizontal movement w/ Built-in rotating stage
- Compact design  $(5.3 \times 4.7 \times 3.6 \text{ inch base})$
- Metal rack and pinion construction
- Designed to be used with optical and digital microscope systems