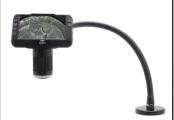

## Mighty Scope ClearVue on Flex Arm Stand w/ Magnetic Base #26700-220-558

This arm easily bends and stays put in any position. Tilt, rotate, and position as needed

- 18" Steady Mobile Flex Arm
- 360° Swivel Head
- 3" Magnetic Base