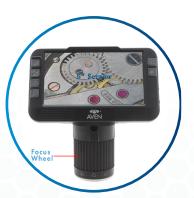

# Mighty Scope ClearVue

All-In-One Digital Microscope w/Spring Balanced Arm & Table Clamp

ezImage Software Included Measure, Share and

**Annotate** 

8x-25x Magnification Adjustable LEDs & Focus

Wheel

5" High Resolution LED Screen

1080P Full HD Micro SD Card Slot Process, Save & Share Images

Mighty Scope ClearVue has a built in 5" high resolution LED screen and offers a magnification range of 8x -25x. The included rechargeable battery allows you to operate the microscope without a power supply for hours thus making it suitable for field projects. You can also connect this microscope to an external monitor via an HDMI output for viewing images on a larger screen. Images can be saved on the included Micro SD card. Can also be mounted onto a variety of stands to suit your application. Includes Aven's Spring Balanced Arm. This arm can be raised, lowered, and tilted as needed. The swivel motion makes it easy to move the ClearVue out of the way when not in use.

#### Features:

- Compact All-in-one system
- Save high resolution image/video files directly to microSD card
- Enhances productivity eliminates eye strain and body fatigue
- 1080p Full HD Imaging at 60 FPS
- HDMI Output for additional monitor viewing
- ezlmageX3 software download included
- 1080p Full HD Output
- 5" built-in HD screen

Crystal Clear 5" Screen

EzImage X3 Download Included