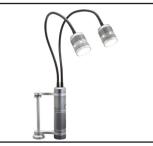

## Dual Gooseneck LED Task Light With Magnetic Base And 4" Table Clamp #26537

- Smooth vertical and horizontal movement w/ Built-in rotating stage
- Powerful, long lasting ultra-bright LEDs provide 500lm of flicker and ghost-free illumination
- On/Off button toggles between the lamps for single-lamp or dual-lamp lighting
- Can be powered 3 ways: with included power supply, 3 AA batteries, or with a rechargeable lithium ion battery