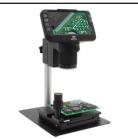

#### Mighty Scope ClearVue on Post Stand w/ Gliding Stage XYR #26700-220-479

- 10" Post w/7"x8.5" Metal Base
- Gliding Stage offers smooth vertical and horizontal movement w/ built in rotating stage, compact design, & metal rack and pinion construction