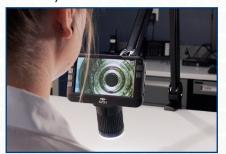

# Mighty Scope ClearVue

All-In-One Digital Microscope w/Spring Balanced Arm & Table Clamp

ezImage Software Included Measure, Share and

**Annotate** 

8x-25x Magnification Adjustable LEDs & Focus

Wheel

5" High Resolution LED Screen

1080P Full HD Micro SD Card Slot Process, Save & Share Images

Mighty Scope ClearVue has a built in 5" high resolution LED screen and offers a magnification range of 8x -25x. The included rechargeable battery allows you to operate the microscope without a power supply for hours thus making it suitable for field projects. You can also connect this microscope to an external monitor via an HDMI output for viewing images on a larger screen. Images can be saved on the included Micro SD card. Can also be mounted onto a variety of stands to suit your application. Includes Aven's Spring Balanced Arm. This arm can be raised, lowered, and tilted as needed. The swivel motion makes it easy to move the ClearVue out of the way when not in use.