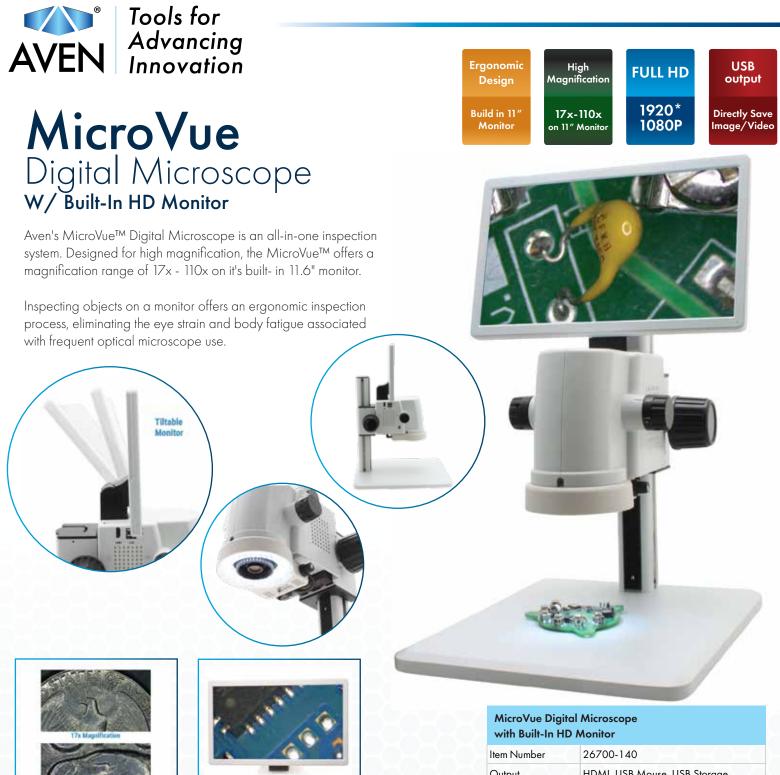

## MicroVue Digital Microscope W/Built-In HD Monitor

- Built-in 11.6" monitor for ergonomic viewing
- 17x 110x magnification (on the built-in monitor)
- HDMI output for external monitor viewing Built-in
- measurement capabilities - Save image/video files to USB storage device
- (USB included) - Compact design saves bench top space

## **MicroVue Features**

- Built-in 11.6" monitor for ergonomic viewing
- 17x 110x magnification (on the built-in monitor)
- HDMI output for external monitor viewing Built-in measurement capabilities

11.6" HD Monitor

- Save image/video files to USB storage device (USB included)
- Compact design saves bench top space

| with Built-In HD Monitor |                                                                            |
|--------------------------|----------------------------------------------------------------------------|
| Item Number              | 26700-140                                                                  |
| Output                   | HDMI, USB Mouse, USB Storage                                               |
| Frame Rate               | 1920*1080P 60fps                                                           |
| Magnification            | 17x-110x                                                                   |
| Effective Pixels         | Full HD                                                                    |
| Power                    | DC-12V/2A                                                                  |
| Sensor                   | 1/3″                                                                       |
| Package Contents         | MicroVue Microscope,<br>11″ Attached Monitor, Mouse,<br>Power Adapter, USB |
|                          |                                                                            |