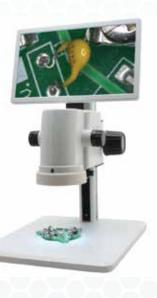

## MicroVue Digital Microscope W/Built-In HD Monitor

- Built-in 11.6" monitor for ergonomic viewing
- 17x 110x magnification (on the built-in monitor)
- HDMI output for external monitor viewing Built-in
- measurement capabilities - Save image/video files to USB storage device
- (USB included) - Compact design saves bench top space

## **MicroVue Features**

- Built-in 11.6" monitor for ergonomic viewing
- 17x 110x magnification (on the built-in monitor)
- HDMI output for external monitor viewing Built-in measurement capabilities

11.6" HD Monitor