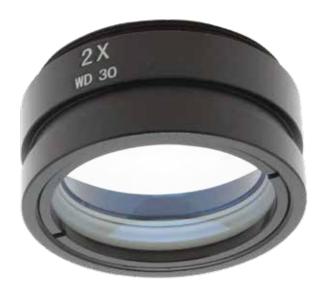

## **2X Auxiliary Lens** For MicroVue

The MicroVue 2.0x Objective Lens is designed to enhance the versatility of the MicroVue Digital Microscope. When in use, the magnification range is 34.4x – 221x on the MicroVue 11.6" monitor. This lens easily screws to the bottom of the MicroVue Digital Microscope for crystal-clear high-resolution inspection

## 2X Auxiliary Lens For MicroVue

| Item Number       | 26700-140-L20X                  |
|-------------------|---------------------------------|
| Compatible Item # | 26700-140 (MicroVue)            |
| Magnification     | 34.4x - 221x (on 11.6″ Monitor) |