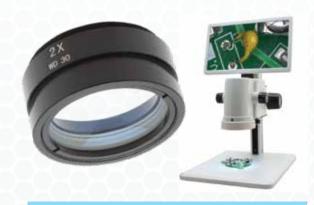

## **2X Auxiliary Lens** For MicroVue

The MicroVue 2.0x Objective Lens is designed to enhance the versatility of the MicroVue Digital Microscope. When in use, the magnification range is 34.4x – 221x on the MicroVue 11.6" monitor. This lens easily screws to the bottom of the MicroVue Digital Microscope for crystal-clear high-resolution inspection

## 2X Auxiliary Lens For MicroVue

| Item Number       | 26700-140-L20X                  |
|-------------------|---------------------------------|
| Compatible Item # | 26700-140 (MicroVue)            |
| Magnification     | 34.4x - 221x (on 11.6″ Monitor) |