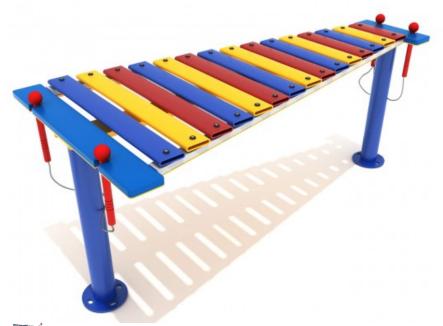

Meets National Standards for: ✓ ASTM F1487-17 ✓ CPSC Guidelines #325

**Product Description** Add a delicate chime to your playground with the Metallophone. The 15 different metal keys are tuned specifically to emit a different key, allowing for a large musical range. The multiple colors alternating on the keys visually dazzle as the musica and the set of the playtime. Included are two mellate, each music aurally stimulates throughout the playtime. Included are two mallets, each attached to the Metallophone allowing for convenience in finding them and discouraging losing or stealing them. The number of mallets allows for more than one child to play on the Metallophone at the same time, promoting sharing and friendship.

## **Product Specifications**

Model Number: PMC002P Age Range: 2-12 years Dimensions: 24" H x 26" W x 53" L Product Type: Music