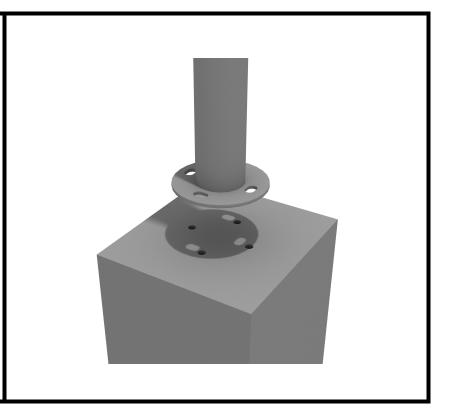

#### STEP: 3

Drill four (4) holes into the concrete 1/2 inch deeper than the anchor will penetrate. Make sure that the minimum embedment requirements are met.

Clean out the holes.

#### STEP: 4

Hammer the bottom of the wedge anchor into the concrete. Make sure this is a tight fit.

10859 Washington St. Suite 200

Date Modified: 12/01/2020