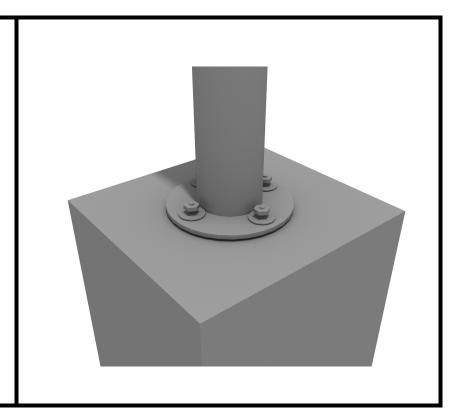

# **Metallophone Installation**

STEP: 5

Using four (4) lock nuts and four (4) washers, tighten the nuts into the previously hammered in anchors.

10859 Washington St. Suite 200

Created By: Kelly D. Date Modified: 12/01/2020