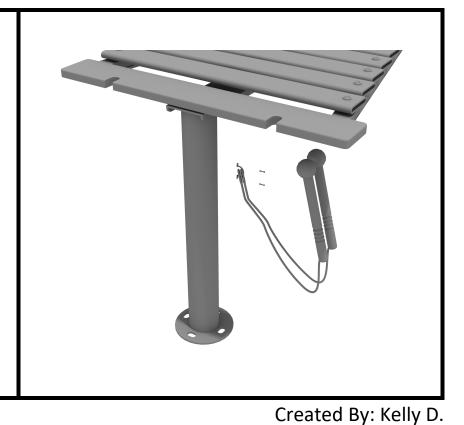

## **Metallophone Installation**

STEP: 1

Using eight (8) M8 set screws connect Glockenspiel top to post.

### STEP: 2

Attach mallets to post using V-bracket supplied and two (2) M6 set screws for each bracket.

10859 Washington St. Suite 200

Date Modified: 12/01/2020