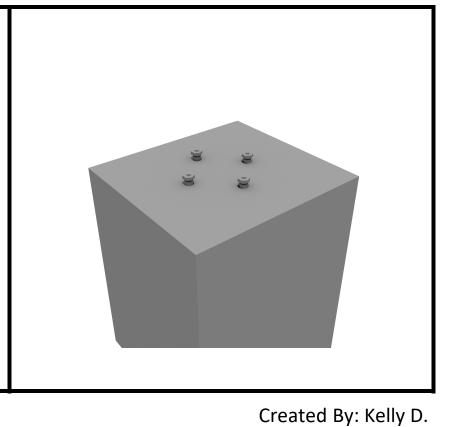

# **Metallophone Installation**

STEP: 5

Using four (4) lock nuts and four (4) washers, tighten the nuts into the previously hammered in anchors.

10859 Washington St. Suite 200

Created By: Kelly D. Date Modified: 12/01/2020