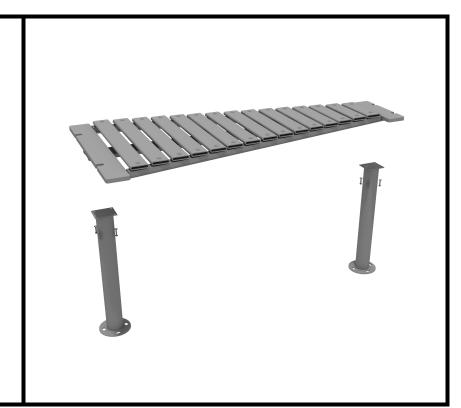

## **Metallophone Installation**

STEP: 1

Using eight (8) M8 set screws connect Glockenspiel top to post.

### STEP: 2

Attach mallets to post using V-bracket supplied and two (2) M6 set screws for each bracket.

10859 Washington St. Suite 200

Date Modified: 12/01/2020