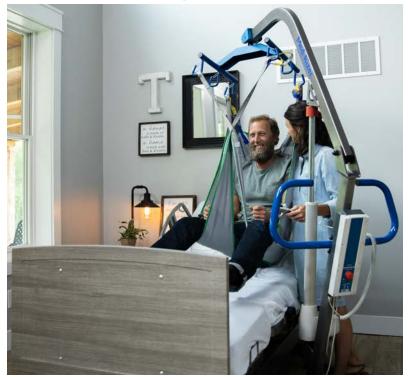

## MedRISER<sup>TM</sup> Series

Electric— powered electric lift (height and base) will support up to 600lbs and can be used in a variety of

**600Lb**Patient Lift

lifting situations.

- 6 point spreader added width helps enhance comfort to end user while transferring. Pair with a variety of slings for transfers, rehab/gait training, turning and repositioning.
- Lift Height built to have an extremely long lift arm achieving a high lift height which allows it to be utilized for a variety of lifting needs and care settings.
- GaitTraining—achieving an extremely high lift height will allow for gait training, ambulation, and various other rehabilitation exercises.
- OptionalScale have the ability to weight patients anywhere and at anytime with a bolt on scale.
- Ergonomics enhanced thicker push handles with bottom "kick" support bar for additional leverage and staff safety.
- Made inthe USA— an affordable quality lift solution with a commitment to keeping inventory and parts on hand.(no customs or long lead times)