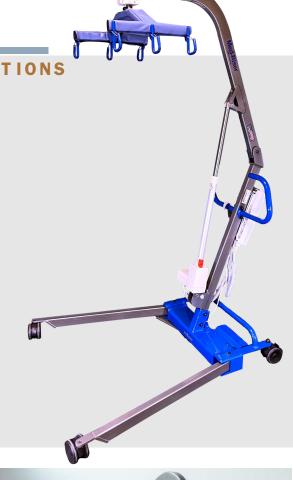

## MedRISER<sup>TM</sup> Series

Electric— powered electric lift (height and base) will support up to 600lbs and can be used in a variety of

**600Lb**Patient Lift

lifting situations.

- 6 point spreader added width helps enhance comfort to end user while transferring. Pair with a variety of slings for transfers, rehab/gait training, turning and repositioning.
- Lift Height built to have an extremely long lift arm achieving a high lift height which allows it to be utilized for a variety of lifting needs and care settings.
- GaitTraining—achieving an extremely high lift height will allow for gait training, ambulation, and various other rehabilitation exercises.
- OptionalScale have the ability to weight patients anywhere and at anytime with a bolt on scale.
- Ergonomics enhanced thicker push handles with bottom "kick" support bar for additional leverage and staff safety.
- Made inthe USA— an affordable quality lift solution with a commitment to keeping inventory and parts on hand.(no customs or long lead times)

## Med-Riser Lift SPECIFICATIONS

Safe Working Load ...... 600 LBS.

Front Casters......4"

Rear Casters......4"

Max Height......83" (pivot pin)

Low Height......19.625" (spreader bar)

Legs Open......44" (center of caster)

Legs Closed......24" (center of caster)

Overall Length...... 50.2"

Warranty......3 Year Limited (Parts Only)

1 Year (Casters, Hand Control)

90 Days (Battery)