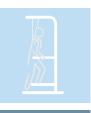

## MedRISER<sup>TM</sup> Series

Electric— powered electric lift (height and base) will support up to 600lbs and can be used in a variety of

**600Lb**Patient Lift

lifting situations.

- 6 point spreader added width helps enhance comfort to end user while transferring. Pair with a variety of slings for transfers, rehab/gait training, turning and repositioning.
- Lift Height built to have an extremely long lift arm achieving a high lift height which allows it to be utilized for a variety of lifting needs and care settings.
- GaitTraining—achieving an extremely high lift height will allow for gait training, ambulation, and various other rehabilitation exercises.
- OptionalScale have the ability to weight patients anywhere and at anytime with a bolt on scale.
- Ergonomics enhanced thicker push handles with bottom "kick" support bar for additional leverage and staff safety.
- Made inthe USA— an affordable quality lift solution with a commitment to keeping inventory and parts on hand.(no customs or long lead times)