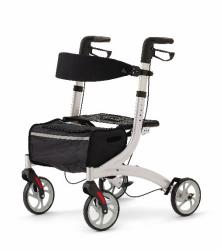

## **Medline Industries Simplicity 2 Rollator**

| MDS86890EUB | Simplicity 2 Rollator, Blue   | 1/CS |
|-------------|-------------------------------|------|
| MDS86890EUS | Simplicity 2 Rollator, Silver | 1/CS |

- The Medline Simplicity 2, Euro style rollator offers sophisticated style with easy assembly, custom height-adjustable handles and a lightweight aluminum frame with a sleek look
- Large 8" non-marring wheels with enhanced turning radius, make this rollator ideal for indoor and outdoor use
- Features a comfortable seat with adjustable back support, convenient zippered storage bag and ergonomic loop brakes that lock for extra safety
- Lift with one hand to fold the walker into a compact size for east transport or storage
- Overall dimensions: 8"(L) x 25"(W) x 36"(H); Seat dimensions: 10"(D) x 18"(W) x 19"(H); Handle height: 32"-36"; Weight capacity: 300 LBS