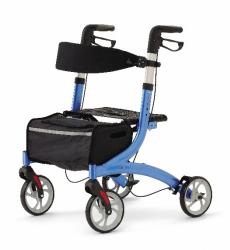

## **Medline Industries Simplicity 2 Rollator**

| MDS86890EUB | Simplicity 2 Rollator, Blue   | 1/CS |
|-------------|-------------------------------|------|
| MDS86890EUS | Simplicity 2 Rollator, Silver | 1/CS |

- The Medline Simplicity 2, Euro style rollator offers sophisticated style with easy assembly, custom height-adjustable handles and a lightweight aluminum frame with a sleek look
- Large 8" non-marring wheels with enhanced turning radius, make this rollator ideal for indoor and outdoor use
- Features a comfortable seat with adjustable back support, convenient zippered storage bag and ergonomic loop brakes that lock for extra safety
- Lift with one hand to fold the walker into a compact size for east transport or storage
- Overall dimensions: 8"(L) x 25"(W) x 36"(H); Seat dimensions: 10"(D) x 18"(W) x 19"(H); Handle height: 32"-36"; Weight capacity: 300 LBS