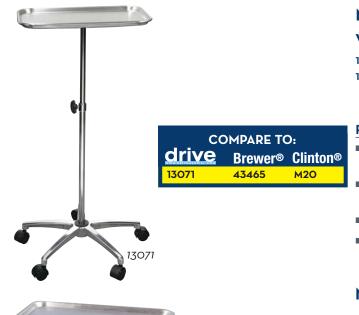

# Mayo-Instrument Stand, with 5 Casters

13071 1/cs

13035T Replacement Tray, 1/cs

(For use with 13035, 13045

and 13071)

### **FEATURES:**

- Casters provide additional mobility and convenience.
- Removable stainless steel tray measures 19" x 121/2".
- Tray height adjusts from 29½"to 47" with lock.
- Limited Lifetime Warranty.