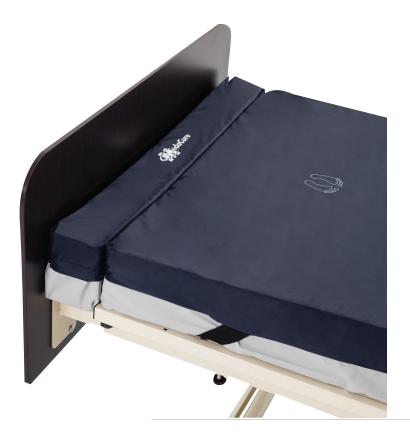

## EXTENDS THE LENGTH OF THE MATTRESS AND REDUCES DANGEROUS GAPS

**EXTENDS THE MATTRESS BY 4"** AVAILABLE IN 36", 42" & 48" WIDTHS 6" HIGH

**HIGH DENSITY** Durable and Flexible ANTI SHEAR SURFACE

MADE FROM QUALITY EUROPEAN FOAM

## **HOSPITAL GRADE COVER**

- 70 Denier Nylon with PVC Backing
- Detachable cover with covered zipper
- Easy to Clean, Waterproof, Anti Microbial
- Flame Retardant CFR1632
- Conforms to CAL TB 117

| Model # | Dimensions    |
|---------|---------------|
| ME3646  | 36" X 4" X 6" |
| ME4246  | 42" X 4" X 6" |
| ME4846  | 48" X 4" X 6" |