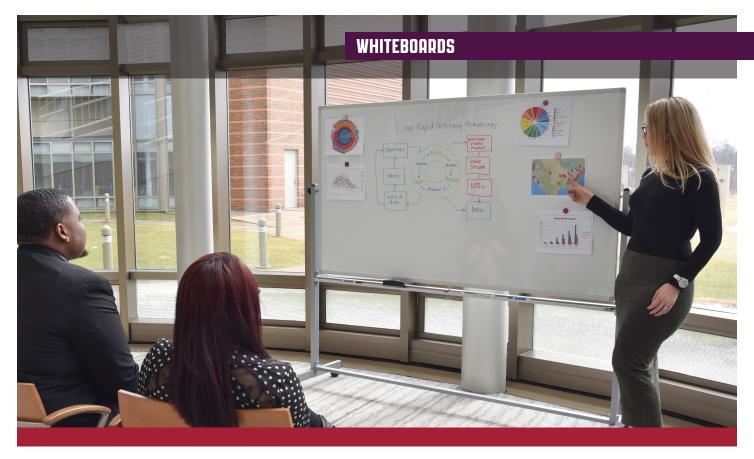

## **DOUBLE-SIDED MAGNETIC WHITEBOARDS**

Luxor's MB-series whiteboards double the writing space and provide the mobility needed in a fast paced and ever-changing environment. The steel frame's slender footprint is ideal for both a professional appearance and a conservative space. When your board is ready for use, locking brakes and side knobs steady the frame for writing or presenting. To display additional charts, photos, etc., allow the magnetic surfaces to operate as a bulletin board. The traditionally shaped boards, which come in six different sizes, are well-suited for any school or business with conference areas, classrooms, and shared spaces.