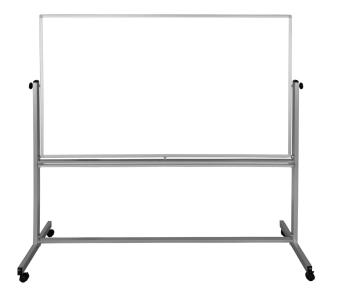

## **DOUBLE-SIDED MAGNETIC WHITEBOARDS**

Luxor's MB-series whiteboards double the writing space and provide the mobility needed in a fast paced and ever-changing environment. The steel frame's slender footprint is ideal for both a professional appearance and a conservative space. When your board is ready for use, locking brakes and side knobs steady the frame for writing or presenting. To display additional charts, photos, etc., allow the magnetic surfaces to operate as a bulletin board. The traditionally shaped boards, which come in six different sizes, are well-suited for any school or business with conference areas, classrooms, and shared spaces.

## MB3624WW | MB4836WW | MB4848WW MB6040WW | MB7240WW | MB9640WW

- Available in 36x24, 48x36, 48x48, 60x40, 72x40, 96x40
- Easily flip the reversible board for twice the writing area
- Magnetic surfaces allow users to display papers or posters
- 1" aluminum frame gives professional and clean appearance
- Take advantage of great mobility with four casters and two locking brakes
- Full length marker / eraser tray provides ample room for board materials
- Painted steel surface resists ghosting and provides optimal erasability
- Instructional assembly video found on LuxorFurn.com