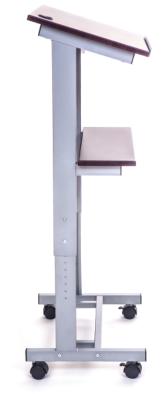

## **WHEELED ADJUSTABLE HEIGHT PODIUM**

The Wheeled Adjustable Height Lectern Podium is a mobile presentation station that easily changes height based on the presenter. With a heavy duty steel frame and wood laminate shelves, this adjustable height podium is built to last, while 2" furniture casters, two with locking brakes, allow it to be quickly moved from room to room. The 23.5" wide x 15.5" long presenter's shelf has a 17-degree angle with a paper-stopping lip to keep notes in place. The Wheeled Adjustable Height Lectern Podium's quality construction, easy assembly, and user-friendly design will meet the needs of any customers looking for a presentation solution.

## **Dimensions**

- Material: powder coated steel frame and dark walnut wood laminate shelves
- Four 2" furniture casters, two with locking brakes
- 23.5" wide x 16.5" deep x 40.5 48.5" high
- 23.5" wide x 15.5" long presenter's shelf
- 23.5" wide x 7.5" long middle shelf