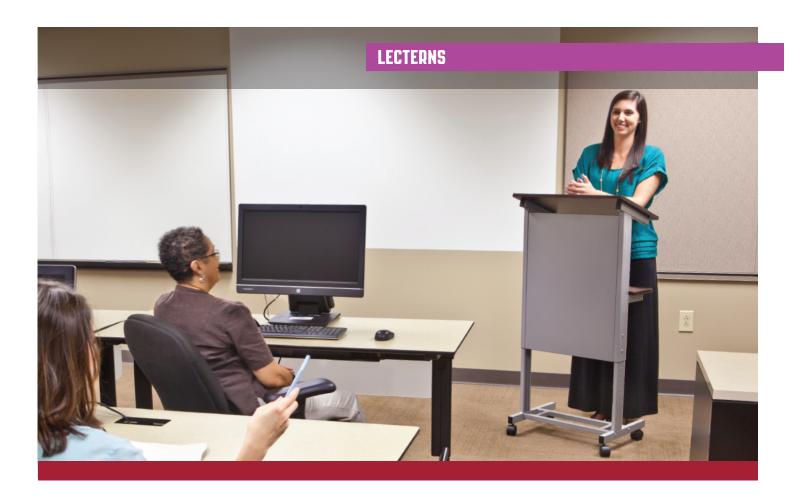

## **WHEELED ADJUSTABLE HEIGHT PODIUM**

The Wheeled Adjustable Height Lectern Podium is a mobile presentation station that easily changes height based on the presenter. With a heavy duty steel frame and wood laminate shelves, this adjustable height podium is built to last, while 2" furniture casters, two with locking brakes, allow it to be quickly moved from room to room. The 23.5" wide x 15.5" long presenter's shelf has a 17-degree angle with a paper-stopping lip to keep notes in place. The Wheeled Adjustable Height Lectern Podium's quality construction, easy assembly, and user-friendly design will meet the needs of any customers looking for a presentation solution.