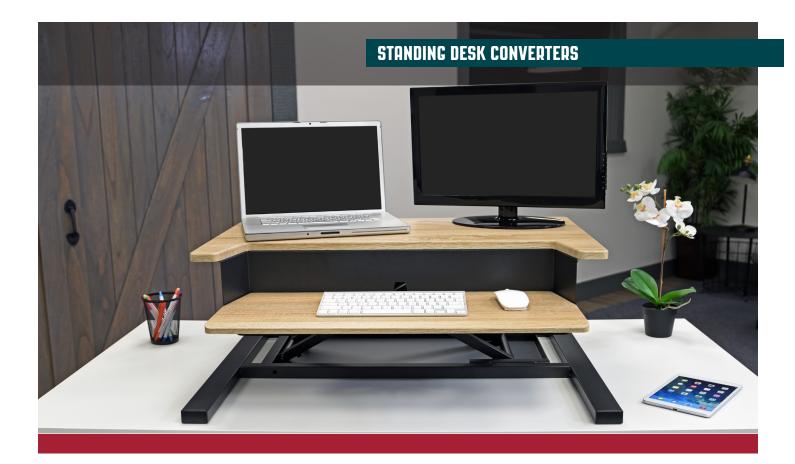

## LEVEL UP 32 PRO STANDING DESK CONVERTER (WHITE OAK) LVLUP PR032-WO

The Level Up Pro 32 is a pneumatic standing desk converter that's designed to be easily added to any environment. With zero assembly, users can simply place the desktop converter on a surface and enjoy the flexibility of either sitting or standing. A pneumatic air cylinder allows smooth and effortless adjustments from sit to stand in mere seconds, bringing the Level Up Pro 32 to a maximum height of 15.75 inches above the desktop. The ergonomic two-tier design offers a spacious 32-inch top shelf for monitors and a second shelf for a mouse and keyboard. Take your work to the next level with the affordable Level Up Pro 32.

- Meets ANSI/BIFMA standards
- Overall Dimensions: 32" W x 23.5" D x 5.75" 15.75" H (top shelf)
- The sturdy desktop holds up to 35 lbs. and easily lifts dual-monitors and laptops
- Seamlessly move from sit to stand in a matter of seconds with a pneumatic air cylinder
- Remains stable even at its maximum height of 15.75"
- Two-tier design helps posture and maintains space for accessories
- Chamfered edges keep forearms comfortable while typing and working
- Comes preassembled and can be easily added to any surface