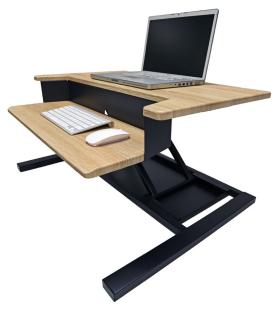

## LEVEL UP 32 PRO STANDING DESK CONVERTER (WHITE OAK) LVLUP PR032-WO

The Level Up Pro 32 is a pneumatic standing desk converter that's designed to be easily added to any environment. With zero assembly, users can simply place the desktop converter on a surface and enjoy the flexibility of either sitting or standing. A pneumatic air cylinder allows smooth and effortless adjustments from sit to stand in mere seconds, bringing the Level Up Pro 32 to a maximum height of 15.75 inches above the desktop. The ergonomic two-tier design offers a spacious 32-inch top shelf for monitors and a second shelf for a mouse and keyboard. Take your work to the next level with the affordable Level Up Pro 32.

- Meets ANSI/BIFMA standards
- Overall Dimensions: 32" W x 23.5" D x 5.75" 15.75" H (top shelf)
- The sturdy desktop holds up to 35 lbs. and easily lifts dual-monitors and laptops
- Seamlessly move from sit to stand in a matter of seconds with a pneumatic air cylinder
- Remains stable even at its maximum height of 15.75"
- Two-tier design helps posture and maintains space for accessories
- Chamfered edges keep forearms comfortable while typing and working
- Comes preassembled and can be easily added to any surface