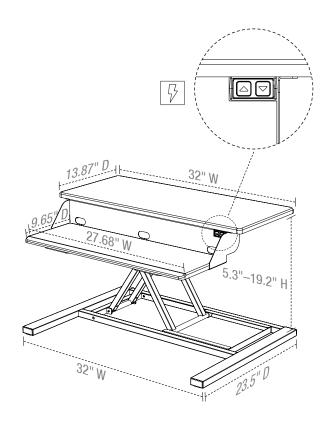

## **Product Specifications**

| Item Number                           | LVLUP EPRO32-BK                                                |
|---------------------------------------|----------------------------------------------------------------|
| Desktop Color                         | Black                                                          |
| Frame Color                           | Black                                                          |
| Desktop Material                      | Medium Density Fiberboard (MDF)<br>w/ Polyvinyl Chloride (PVC) |
| Frame Material                        | Steel                                                          |
| Overall Dimensions                    | 32" W x 23.5" D x 5.3" – 19.2" H                               |
| <b>Top Shelf Dimensions</b>           | 32"W x 13.87"D                                                 |
| <b>Lower Shelf Dimensions</b>         | 27.68"W x 9.65"D                                               |
| Distance Between Top<br>& Lower Shelf | 4.27"                                                          |
| Height Adjustment Range               | Between 5.3" – 19.2" H                                         |
| <b>Height Adjustment Mechanism</b>    | Linear Actuator                                                |
| Speed                                 | 16/sec up, 16 sec/down<br>(without load)                       |
| Actual Weight                         | 47 lbs.                                                        |
| Weight Capacity                       | 35 lbs.                                                        |
| Lift Capacity                         | 22 lbs.                                                        |
| Power Cord Length                     | 10"                                                            |
| Chin Mathad                           |                                                                |
| Ship Method                           | Ground                                                         |
| Shipping Weight                       | Ground 53 lbs.                                                 |
| •                                     |                                                                |
| Shipping Weight                       | 53 lbs.                                                        |