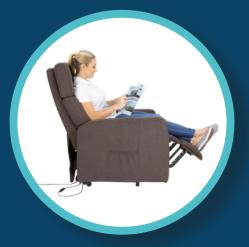

#### **COMFORTABLY RECLINES**

A power recline feature allows the chair to reclined in any position to promote optimal rest and relaxation.