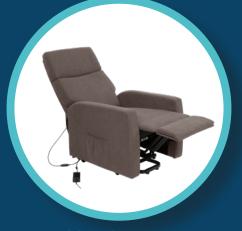

#### STAND WITH EASE

Great for the elderly and those who have knee, hip and back issues, the power lift chair moves upward while slightly tilting forward to make is easier to exit the recliner.