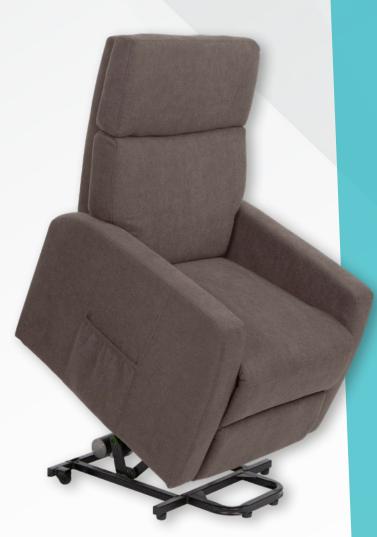

# VIVE LARGE LIFT CHAIR

# LVA2017LGBRNV2

Ideal for seniors, the elderly and those who have difficulty rising from a seated position, the Vive Large Lift Chair smoothly raises and tilts forward to relieve pressure on the knees, hips and back and reclines in any position for rest and relaxation. Designed for durable use, the powerful lift motor is tested to support up to 350 pounds.

# **SPECIFICATIONS**

Dimensions:

▶ Length: 20.5"

₩ Width: 26"

► Height: 38"

Seat Depth:

≥ 20 inches

Product Weight:

≥ 88 pounds

What's included:

▶ Large Lift Chair

Product Material:

Nylon

**DURABLE**Constructed with sturdy material and a powerful lift motor.

COMFORTABLE
Elevates the legs and lowering the back
for ultimate comfort and relaxation.

## **OVERSIZED STYLE**

Comfortably padded, the large lift chair features a wide 28" seating area and is upholstered with an easy-care, dark brown fabric.