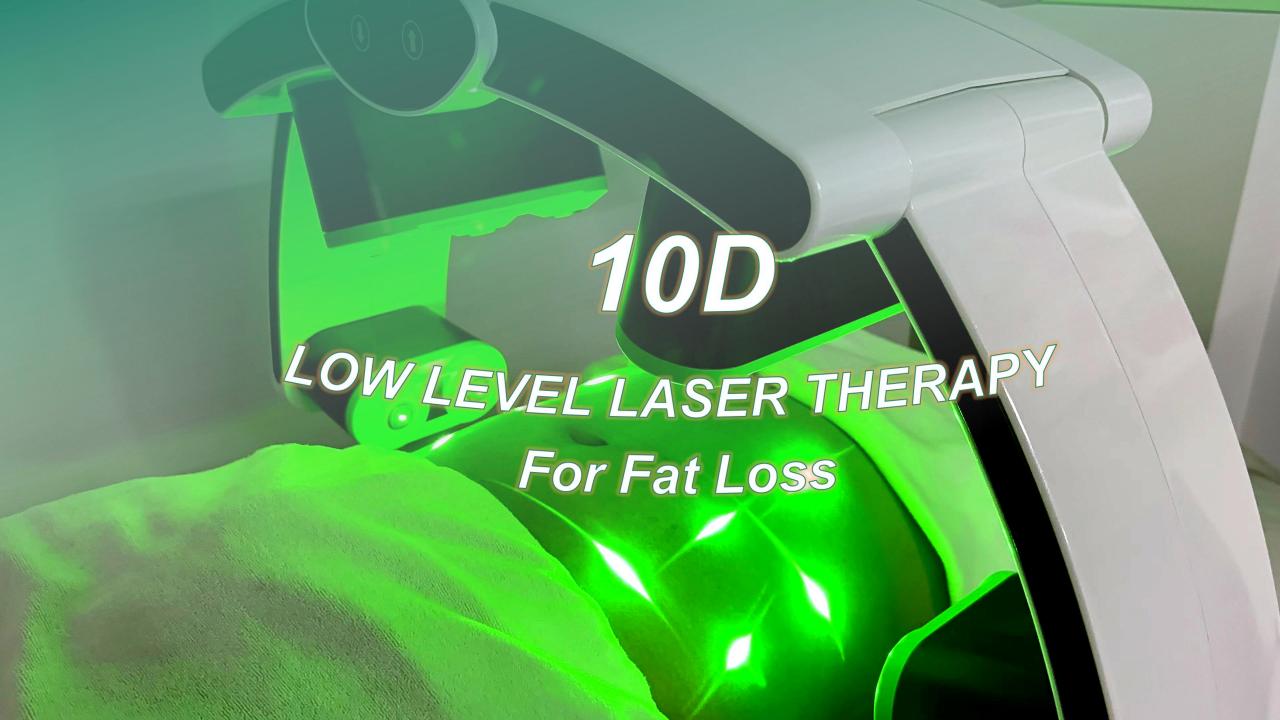

## Low Level Laser Therapy for Fat Loss

Fast results (most patients see results in 4 weeks or less)

#### **About the Treatment**

Luxmaster Slim provides a quick and no downtime treatment. We can resume normal daily activities immediately after the treatment.

We just need to simply lie under the laser on the front for (20) minutes and then on the back for (20) minutes.