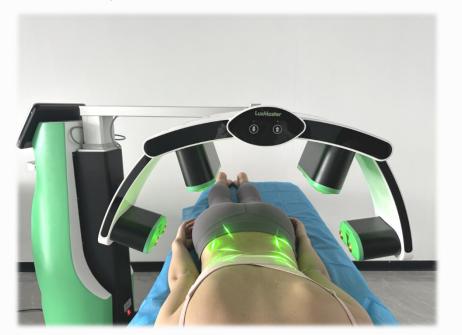

#### **About the Treatment**

Luxmaster Slim provides a quick and no downtime treatment. We can resume normal daily activities immediately after the treatment.

We just need to simply lie under the laser on the front for (20) minutes and then on the back for (20) minutes.