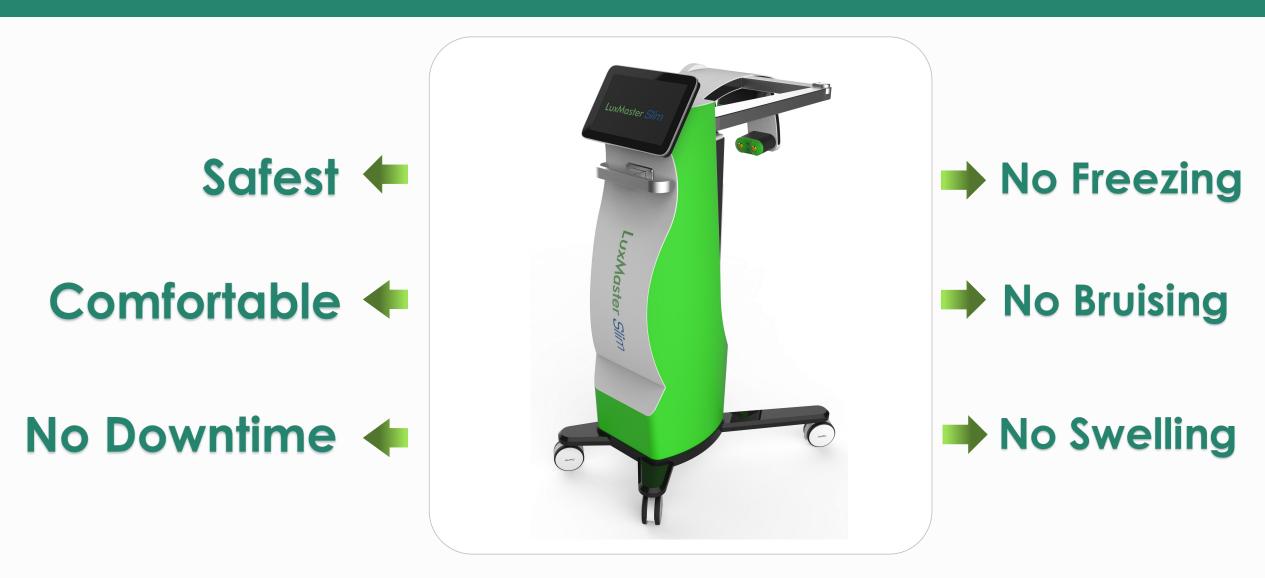

#### **About the Treatment**

Luxmaster Slim provides a quick and no downtime treatment. We can resume normal daily activities immediately after the treatment.

We just need to simply lie under the laser on the front for (20) minutes and then on the back for (20) minutes.