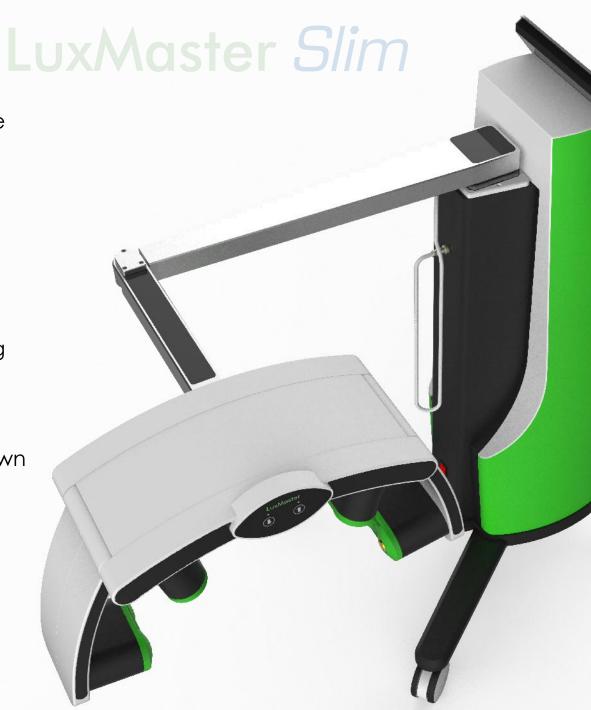

## LuxMaster Slim

Shorten Treatment Time and Improve the Fat Reduction Efficiency

#### **Upgraded Laser Head**

-Multi diode laser foldable on both wings can focus multiple lasers and make the slim treatment more flexible

#### Industrial-grade Elevator

-Make the entire laser head fully automatically up and down to adjust to the height of the bed