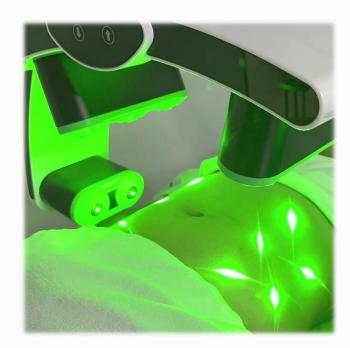

LuxMaster Slim openes a new possibility in cellulite reduction. By using the low level laser, fat cells can be shrinked and then consumed as energy and flushed out naturally via the body's lymphatic system when combined with light exercise and sufficient water intake. It is non-invasive and no side-effects reported.

#### **High Quality Diode Laser**

- -Imported from Japan
- -Double lens to increase the spot area of the laser and concentrate the energy
- -High-temperature-resistant materials for continuous running