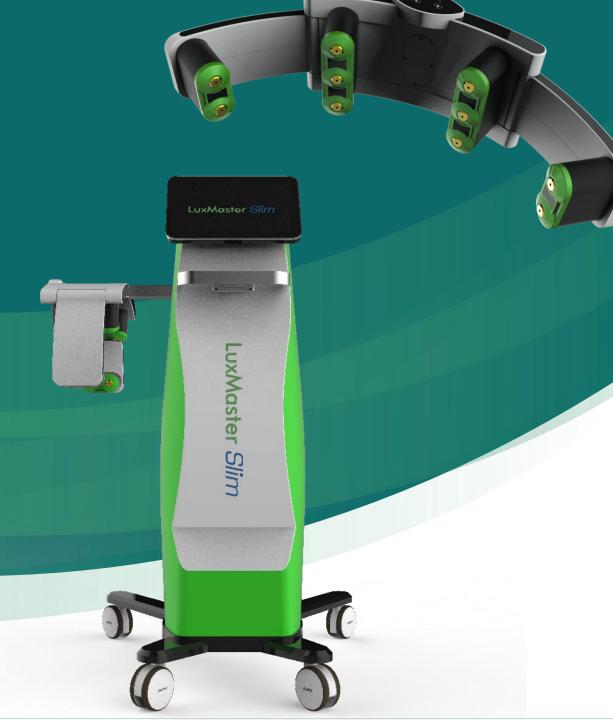

## LuxMaster Slim

Shorten Treatment Time and Improve the Fat Reduction Efficiency

#### **Upgraded Laser Head**

-Multi diode laser foldable on both wings can focus multiple lasers and make the slim treatment more flexible

#### Industrial-grade Elevator

-Make the entire laser head fully automatically up and down to adjust to the height of the bed

#### 12.1 Inch high-sensitivity Touch Screen

- -User-friendly
- -More Convenient