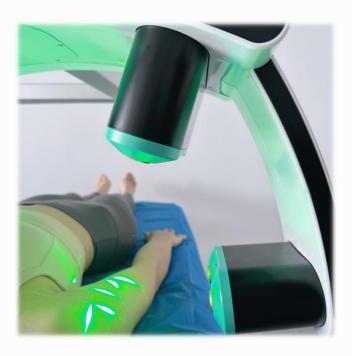

LuxMaster Slim openes a new possibility in cellulite reduction. By using the low level laser, fat cells can be shrinked and then consumed as energy and flushed out naturally via the body's lymphatic system when combined with light exercise and sufficient water intake. It is non-invasive and no side-effects reported.

#### **About the Treatment**

Luxmaster Slim provides a quick and no downtime treatment. We can resume normal daily activities immediately after the treatment.

We just need to simply lie under the laser on the front for (20) minutes and then on the back for (20) minutes.