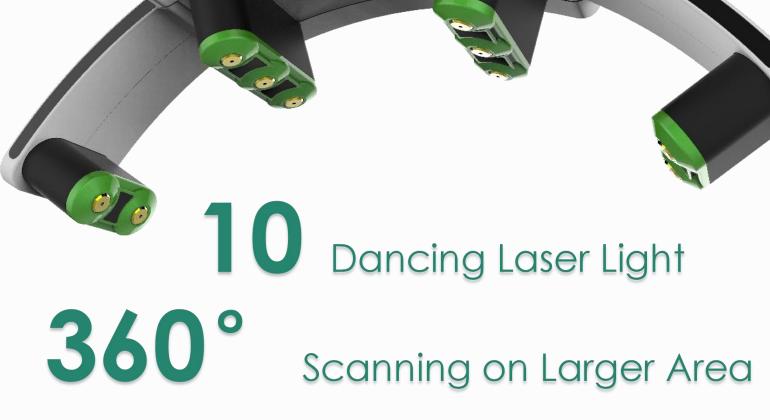

#### **Upgraded Laser Head**

-Multi diode laser foldable on both wings can focus multiple lasers and make the slim treatment more flexible

## LuxMaster Slim

| TECHNICAL PARAMETERS            |             |
|---------------------------------|-------------|
| Maximum reach of laser head     | 110cm       |
| Angle adjustable of laser wings | 100 degree  |
| Weight of laser head            | 12kg        |
| Maximum reach of Elevator       | 500mm       |
| Size of screen                  | 12.1 inches |
| Power of diode                  | 200mw       |
| Wavelength of diode             | 532nm       |
| Voltage                         | 90v-240v    |
| Power                           | 120w        |
| Number of diode                 | 10pcs       |