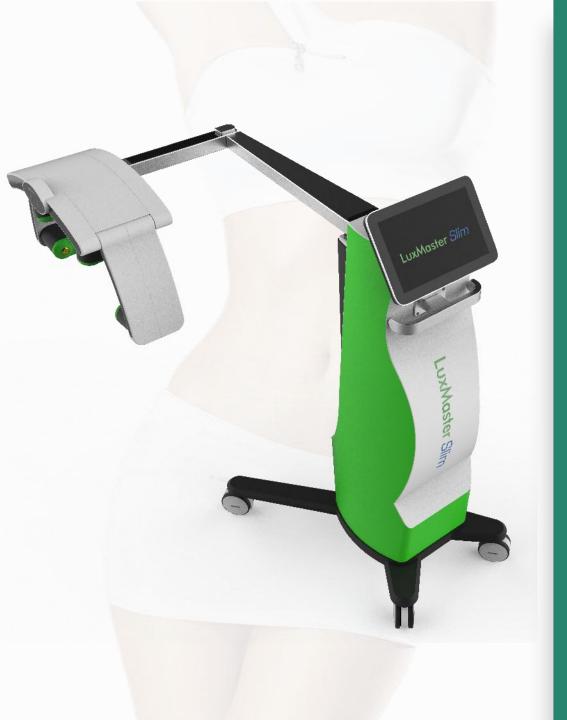

# 10D Rotating Green Laser Lights

Newest Painless Fat Removal Choice

From LuxMaster Slim

## LuxMaster Slim

Shorten Treatment Time and Improve the Fat Reduction Efficiency

#### **Upgraded Laser Head**

-Multi diode laser foldable on both wings can focus multiple lasers and make the slim treatment more flexible

#### Industrial-grade Elevator

-Make the entire laser head fully automatically up and down to adjust to the height of the bed

#### 12.1 Inch high-sensitivity Touch Screen

- -User-friendly
- -More Convenient