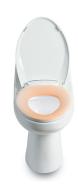

## **KEY FEATURES**

- Adjustable heated seat (3 temp settings)
- · Illuminating nightlight (blue color)
- · Energy efficient LED light bulb
- · Gentle closing seat and lid
- · Simple intuitive controls
- · Stylized, contoured design
- Ergonomic seat
- · Fits all standard toilet fixtures
- · Power and seat temp indicator lights
- One touch pushbutton controls
- "Set and Forget" settings
- · One year limited warranty