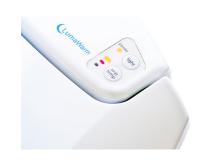

## **KEY FEATURES**

- Adjustable heated seat (3 temp settings)
- · Illuminating nightlight (blue color)
- · Energy efficient LED light bulb
- · Gentle closing seat and lid
- · Simple intuitive controls
- · Stylized, contoured design
- Ergonomic seat
- · Fits all standard toilet fixtures
- · Power and seat temp indicator lights
- One touch pushbutton controls
- "Set and Forget" settings
- · One year limited warranty