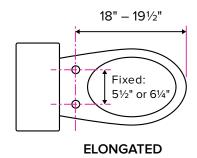

## **MODELS**

| Elongated | L60-EW (white), L60-EB (biscuit)<br>14.3" (W) × 20" (H) × 2.8" (D)   |
|-----------|----------------------------------------------------------------------|
| Round     | L60-RW (white), L60-RB (biscuit)<br>14.3" (W) x 18.5" (H) x 2.8" (D) |

## **FIT GUIDE**