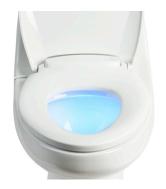

## **KEY FEATURES**

- Adjustable heated seat (3 temp settings)
- · Illuminating nightlight (blue color)
- · Energy efficient LED light bulb
- · Gentle closing seat and lid
- · Simple intuitive controls
- · Stylized, contoured design
- Ergonomic seat
- · Fits all standard toilet fixtures
- · Power and seat temp indicator lights
- One touch pushbutton controls
- "Set and Forget" settings
- · One year limited warranty