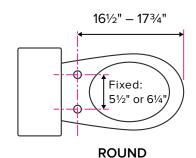

## **MODELS**

| Elongated | L60-EW (white), L60-EB (biscuit)<br>14.3" (W) × 20" (H) × 2.8" (D)   |
|-----------|----------------------------------------------------------------------|
| Round     | L60-RW (white), L60-RB (biscuit)<br>14.3" (W) x 18.5" (H) x 2.8" (D) |

## **FIT GUIDE**