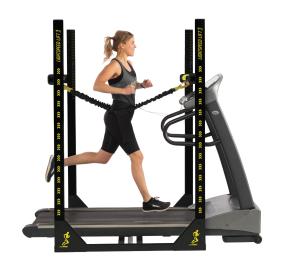

## LSP-400

The LSP-400 provides unrivaled stability while maintaining a low profile. Our system is constructed with 2" x 3" steel tubing and meets the needs of training rooms, gyms or rehabilitation centers.

This system includes:

- · Frame with all hardware
- · Super Lift Belt
- · Set of Lift Straps
- · Pair of Magic Shorts
- · Universal Lift Belt

(Treadmill not included)