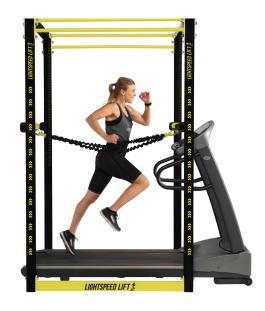

## LSX-500

The LSX-500 provides stability, versatility and extra safety features. The overhead cage provides an attachment point for the safety harness and can be used with or without a treadmill for balance and functional purposes. Recommended for sport performance centers and rehabilitation centers.

This system includes:

- · Frame with all hardware
- · 1 Universal Lift Belt
- · 1 Super Lift Belt
- · 1 Set of Lift Straps
- · 1 Overhead Safety Harness
- · 2 Pair of Magic Shorts

(Treadmill not included)